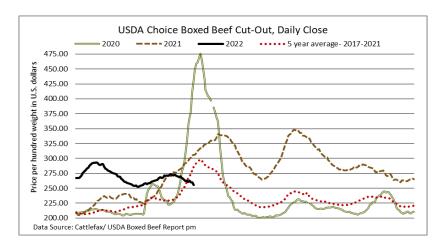

### **U.S. BOXED BEEF CUT-OUT VALUES (U.S. funds)**

Choice Select 600-900 600-900 Current Five Day Average 259.56 247.41