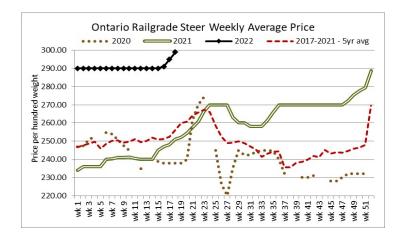

The Ontario railgrade market moved higher again this week with steers starting out the previous Friday steady at \$295.00 dressed and heifers \$294.00-\$295.00. This week trade was being reported at \$300.00 dressed for steers and \$299.00-\$300.00 for heifers, with the weekly average \$4.00 stronger than the previous week. Delivery of the cattle sold this week is reported for the week of May 16<sup>th</sup>. The Ontario railgrade price has not been this high since mid-May to mid-June 2017 at \$297.00. This week's average price is up \$48.00 from this time last year.