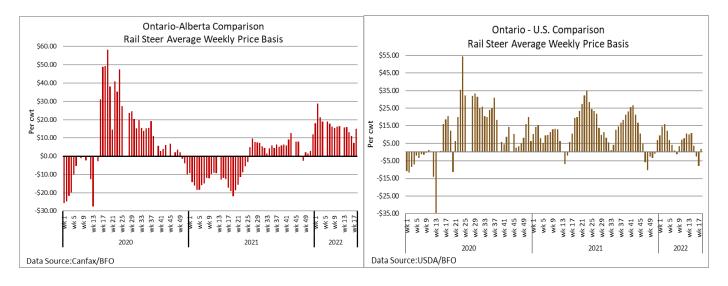

### ALBERTA DIRECT TRADE

Alberta's direct trade: for the week ending May 5, 2022

Steers Live FOB 167.50 Rail FOB 282.50-284.50

Heifers Live FOB N/T Rail FOB N/T

The Quebec electronic market this week ranged from \$302.00-\$303.00 dressed cwt on a picked-up basis, down \$0.88 from last week on average.

Alberta direct trade was light Wednesday with prices steady to \$4.00 cwt higher than last week notes Canfax, with sales from \$284.00-\$286.00 delivered on a dressed basis. Thursday a light trade surfaced at \$285.00 dressed, steady to \$1.00 below Wednesday. Canfax notes that not enough heifers sold to establish a market. Canfax reported: "Competition on the cash market remains decent with all three western Canadian packers showing interest. US buying interest continues to be light. Even with more fed calves entering the slaughter mix, Prime and AAA grading remains near record high."