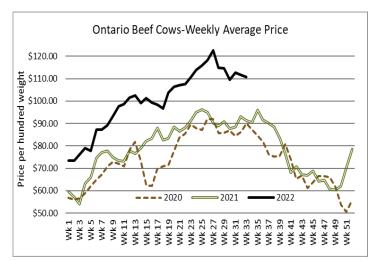

The Ontario railgrade market was at a complete standstill this week with no bids or new trade reported.

The fed/cull cow market this week was up 54 head from the previous week at 1,834 head, but 174 fewer than the same time last year. As of July 31, 2022, the volume of cows sold through auction markets totals 65,710 head down 7.4% from July 31, 2021 and 11.8% below 2020 volumes. Beef cow volumes sold total 16,481 head, up 20.6% from 2021 and 25.1% above July 31, 2020. Dairy cow volumes as of July 31, 2022 are at 49,229 head down 14% from 2021 and 19.7% below July 31, 2020. Cows this week ranged from \$79.79-\$124.43 averaging \$100.09 up \$1.07 from the week before and \$22.89 above year ago prices. Auction