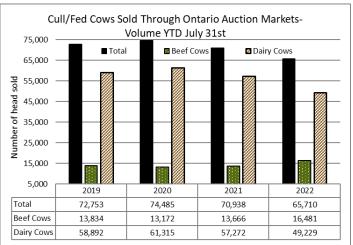

The Ontario railgrade market was at a complete standstill this week with no bids or new trade reported.

The fed/cull cow market this week was up 54 head from the previous week at 1,834 head, but 174 fewer than the same time last year. As of July 31, 2022, the volume of cows sold through auction markets totals 65,710 head down 7.4% from July 31, 2021 and 11.8% below 2020 volumes. Beef cow volumes sold total 16,481 head, up 20.6% from 2021 and 25.1% above July 31, 2020. Dairy cow volumes as of July 31, 2022 are at 49,229 head down 14% from 2021 and 19.7% below July 31, 2020. Cows this week ranged from \$79.79-\$124.43 averaging \$100.09 up \$1.07 from the week before and \$22.89 above year ago prices. Auction