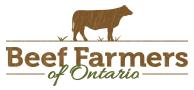

# ONTARIO LIVE CATTLE TRADE

| Ontario auction sales this week saw weighted average price ranges for: |                |        |               |         |        |               |  |  |  |  |
|------------------------------------------------------------------------|----------------|--------|---------------|---------|--------|---------------|--|--|--|--|
| FED CATTL                                                              | E              | Volume | Price Range   | Average | Тор    | Last Week Avg |  |  |  |  |
| Large Frame Stee                                                       | rs +1250       | 52     | 164.54-182.98 | 178.28  | 190.75 | 180.31        |  |  |  |  |
| Medium Frame Ste                                                       | ers +1250      | 119    | 173.67-182.84 | 179.16  | 194.00 | 181.43        |  |  |  |  |
| Large & Medium Frame                                                   | Steers +1250   | 171    | 172.96-183.24 | 179.59  | 194.00 | 183.44        |  |  |  |  |
| Large Frame Heife                                                      | ers +1000      | 40     | 161.86-181.81 | 175.84  | 201.00 | 169.41        |  |  |  |  |
| Medium Frame Hei                                                       | fers +1000     | 121    | 157.19-181.07 | 171.13  | 207.00 | 174.72        |  |  |  |  |
| Large & Medium Frame                                                   | Heifers +1000  | 161    | 153.28-181.99 | 172.57  | 207.00 | 173.97        |  |  |  |  |
| Fed steers, Dairy & Dair                                               | y Cross +1250  | 44     | 144.52-162.48 | 152.71  | 180.00 | 152.05        |  |  |  |  |
| Fed heifers, Dairy & Dai                                               | ry Cross +1000 | 102    | 112.30-147.79 | 132.24  | 172.00 | 129.86        |  |  |  |  |
| Cows - All We                                                          | ights          | 2,334  | 81.44-122.57  | 101.34  | 174.05 | 98.60         |  |  |  |  |
| Bulls - All Wei                                                        | ghts           | 198    | 113.07-157.10 | 134.62  | 229.99 | 134.28        |  |  |  |  |
| STOCKERS - Large and M                                                 | 1edium Frame   |        |               |         |        |               |  |  |  |  |
| STEERS                                                                 | Volume         |        | Price Range   | Average | Тор    | Last Week Avg |  |  |  |  |
| 1000+                                                                  | 769            | 2      | 10.73-240.96  | 227.72  | 249.50 | 229.15        |  |  |  |  |

| STEERS  | Volume | Price Range   | Average | Тор    | Last Week Avg |
|---------|--------|---------------|---------|--------|---------------|
| 1000+   | 769    | 210.73-240.96 | 227.72  | 249.50 | 229.15        |
| 900-999 | 768    | 234.30-248.47 | 242.84  | 259.00 | 242.34        |
| 800-899 | 427    | 204.62-249.69 | 233.60  | 260.00 | 244.52        |
| 700-799 | 549    | 198.60-266.48 | 241.84  | 286.50 | 242.73        |
| 600-699 | 640    | 195.64-282.29 | 248.85  | 319.00 | 248.56        |
| 500-599 | 633    | 204.14-314.29 | 266.37  | 345.00 | 266.02        |
| 400-499 | 341    | 210.99-323.64 | 275.06  | 377.49 | 285.49        |
| -399    | 102    | 196.30-284.39 | 240.86  | 375.00 | 260.37        |

Receipts of stocker and feeder cattle are starting to increase at auction markets and special fall sales are ramping up. There were 6,880 head sold through auction markets this week up 1,602 from last week but 3,249 fewer than this time last year. Auction markets reported calves as extremely active at higher prices to start, but as the week progressed trade was mainly steady to higher with quality a consideration. Grass types were noted as selling higher. Heavier cattle were reported as higher to start last Friday but as the week progressed most called it steady to strong, with one market noting heavy heifers at a premium. Actual average prices this week saw steers 400-500 lbs down \$10.90 on average, 500-600 lbs up \$1.15, 600-700 lbs up \$1.94, 700-800 lbs down \$2.86, 800-900 lbs down \$0.33, 900-1000 lbs up \$0.50 and steers 1000 lbs and over averaged \$1.43 easier than last week's weighted average prices. Heifers from 300-400 lbs were \$3.09 softer than last week, 400-500 lbs down \$5.94, 500-600 lbs down \$1.56, 600-700 lbs up \$0.76, 700-800 lbs down \$0.59, 800-900 lbs down \$1.82 and heifers 900 lbs and over averaged \$15.30 higher than last week.