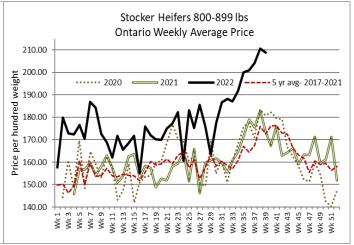

# **STOCKERS - Large and Medium Frame**

| HEIFERS | Volume | Price Range   | Average | Top    | Last Week Avg |
|---------|--------|---------------|---------|--------|---------------|
| +900    | 625    | 187.22-213.96 | 203.10  | 224.50 | 187.80        |
| 800-899 | 508    | 192.25-220.85 | 208.85  | 231.00 | 210.67        |
| 700-799 | 293    | 164.78-221.50 | 198.67  | 235.00 | 208.81        |
| 600-699 | 382    | 168.57-231.16 | 210.54  | 270.00 | 204.39        |
| 500-599 | 496    | 148.44-235.56 | 205.02  | 266.00 | 208.77        |
| 400-499 | 222    | 171.03-237.43 | 208.68  | 272.50 | 226.18        |
| 300-399 | 90     | 173.56-241.82 | 212.82  | 335.00 | 213.23        |
| -299    | 35     | 179.70-222.96 | 206.37  | 360.00 | 198.19        |

Receipts of stocker and feeder cattle are starting to increase at auction markets and special fall sales are ramping up. There were 6,880 head sold through auction markets this week up 1,602 from last week but 3,249 fewer than this time last year. Auction markets reported calves as extremely active at higher prices to start, but as the week progressed trade was mainly steady to higher with quality a consideration. Grass types were noted as selling higher. Heavier cattle were reported as higher to start last Friday but as the week progressed most called it steady to strong, with one market noting heavy heifers at a premium. Actual average prices this week saw steers 400-500 lbs down \$10.90 on average, 500-600 lbs up \$1.15, 600-700 lbs up \$1.94, 700-800 lbs down \$2.86, 800-900 lbs down \$0.33, 900-1000 lbs up \$0.50 and steers 1000 lbs and over averaged \$1.43 easier than last week's weighted average prices. Heifers from 300-400 lbs were \$3.09 softer than last week, 400-500 lbs down \$5.94, 500-600 lbs down \$1.56, 600-700 lbs up \$0.76, 700-800 lbs down \$0.59, 800-900 lbs down \$1.82 and heifers 900 lbs and over averaged \$15.30 higher than last week.