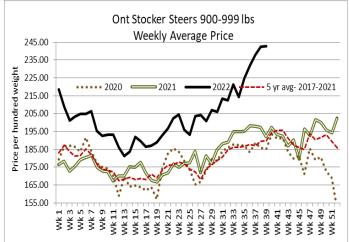

| STEERS  | Volume | Price Range   | Average | Тор    | Last Week Avg |
|---------|--------|---------------|---------|--------|---------------|
| 1000+   | 769    | 210.73-240.96 | 227.72  | 249.50 | 229.15        |
| 900-999 | 768    | 234.30-248.47 | 242.84  | 259.00 | 242.34        |
| 800-899 | 427    | 204.62-249.69 | 233.60  | 260.00 | 244.52        |
| 700-799 | 549    | 198.60-266.48 | 241.84  | 286.50 | 242.73        |
| 600-699 | 640    | 195.64-282.29 | 248.85  | 319.00 | 248.56        |
| 500-599 | 633    | 204.14-314.29 | 266.37  | 345.00 | 266.02        |
| 400-499 | 341    | 210.99-323.64 | 275.06  | 377.49 | 285.49        |
| -399    | 102    | 196.30-284.39 | 240.86  | 375.00 | 260.37        |

Receipts of stocker and feeder cattle are starting to increase at auction markets and special fall sales are ramping up. There were 6,880 head sold through auction markets this week up 1,602 from last week but 3,249 fewer than this time last year. Auction markets reported calves as extremely active at higher prices to start, but as the week progressed trade was mainly steady to higher with quality a consideration. Grass types were noted as selling higher. Heavier cattle were reported as higher to start last Friday but as the week progressed most called it steady to strong, with one market noting heavy heifers at a premium. Actual average prices this week saw steers 400-500 lbs down \$10.90 on average, 500-600 lbs up \$1.15, 600-700 lbs up \$1.94, 700-800 lbs down \$2.86, 800-900 lbs down \$0.33, 900-1000 lbs up \$0.50 and steers 1000 lbs and over averaged \$1.43 easier than last week's weighted average prices. Heifers from 300-400 lbs were \$3.09 softer than last week, 400-500 lbs down \$5.94, 500-600 lbs down \$1.56, 600-700 lbs up \$0.76, 700-800 lbs down \$0.59, 800-900 lbs down \$1.82 and heifers 900 lbs and over averaged \$15.30 higher than last week.