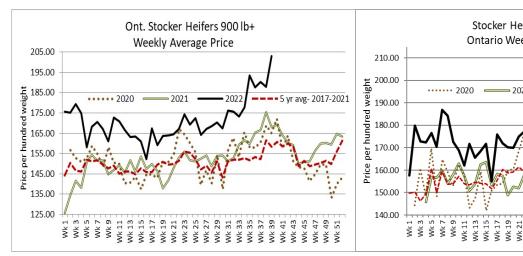

# **STOCKERS - Large and Medium Frame**

| HEIFERS | Volume | Price Range   | Average | Top    | Last Week Avg |
|---------|--------|---------------|---------|--------|---------------|
| +900    | 625    | 187.22-213.96 | 203.10  | 224.50 | 187.80        |
| 800-899 | 508    | 192.25-220.85 | 208.85  | 231.00 | 210.67        |
| 700-799 | 293    | 164.78-221.50 | 198.67  | 235.00 | 208.81        |
| 600-699 | 382    | 168.57-231.16 | 210.54  | 270.00 | 204.39        |
| 500-599 | 496    | 148.44-235.56 | 205.02  | 266.00 | 208.77        |
| 400-499 | 222    | 171.03-237.43 | 208.68  | 272.50 | 226.18        |
| 300-399 | 90     | 173.56-241.82 | 212.82  | 335.00 | 213.23        |
| -299    | 35     | 179.70-222.96 | 206.37  | 360.00 | 198.19        |

Receipts of stocker and feeder cattle are starting to increase at auction markets and special fall sales are ramping up. There were 6,880 head sold through auction markets this week up 1,602 from last week but 3,249 fewer than this time last year. Auction markets reported calves as extremely active at higher prices to start, but as the week progressed trade was mainly steady to higher with quality a consideration. Grass types were noted as selling higher. Heavier cattle were reported as higher to start last Friday but as the week progressed most called it steady to strong, with one market noting heavy heifers at a premium. Actual average prices this week saw steers 400-500 lbs down \$10.90 on average, 500-600 lbs up \$1.15, 600-700 lbs up \$1.94, 700-800 lbs down \$2.86, 800-900 lbs down \$0.33, 900-1000 lbs up \$0.50 and steers 1000 lbs and over averaged \$1.43 easier than last week's weighted average prices. Heifers from 300-400 lbs were \$3.09 softer than last week, 400-500 lbs down \$5.94, 500-600 lbs down \$1.56, 600-700 lbs up \$0.76, 700-800 lbs down \$0.59, 800-900 lbs down \$1.82 and heifers 900 lbs and over averaged \$15.30 higher than last week.