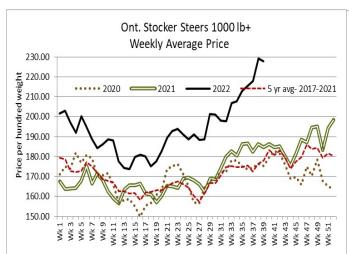

| STEERS  | Volume | Price Range   | Average | Тор    | Last Week Avg |
|---------|--------|---------------|---------|--------|---------------|
| 1000+   | 769    | 210.73-240.96 | 227.72  | 249.50 | 229.15        |
| 900-999 | 768    | 234.30-248.47 | 242.84  | 259.00 | 242.34        |
| 800-899 | 427    | 204.62-249.69 | 233.60  | 260.00 | 244.52        |
| 700-799 | 549    | 198.60-266.48 | 241.84  | 286.50 | 242.73        |
| 600-699 | 640    | 195.64-282.29 | 248.85  | 319.00 | 248.56        |
| 500-599 | 633    | 204.14-314.29 | 266.37  | 345.00 | 266.02        |
| 400-499 | 341    | 210.99-323.64 | 275.06  | 377.49 | 285.49        |
| -399    | 102    | 196.30-284.39 | 240.86  | 375.00 | 260.37        |

Receipts of stocker and feeder cattle are starting to increase at auction markets and special fall sales are ramping up. There were 6,880 head sold through auction markets this week up 1,602 from last week but 3,249 fewer than this time last year. Auction markets reported calves as extremely active at higher prices to start, but as the week progressed trade was mainly steady to higher with quality a consideration. Grass types were noted as selling higher. Heavier cattle were reported as higher to start last Friday but as the week progressed most called it steady to strong, with one market noting heavy heifers at a premium. Actual average prices this week saw steers 400-500 lbs down \$10.90 on average, 500-600 lbs up \$1.15, 600-700 lbs up \$1.94, 700-800 lbs down \$2.86, 800-900 lbs down \$0.33, 900-1000 lbs up \$0.50 and steers 1000 lbs and over averaged \$1.43 easier than last week's weighted average prices. Heifers from 300-400 lbs were \$3.09 softer than last week, 400-500 lbs down \$5.94, 500-600 lbs down \$1.56, 600-700 lbs up \$0.76, 700-800 lbs down \$0.59, 800-900 lbs down \$1.82 and heifers 900 lbs and over averaged \$15.30 higher than last week.