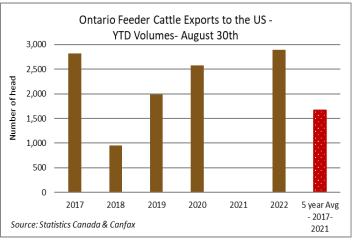

Live cattle exports from Ontario to the U.S. are down from last year with the exception of feeder cattle. Export stats provided by Canfax and Statistics Canada show steer exports at 2,360 head as of August 30, 2022 which is down 58% from the same time in 2021. Heifer exports are sitting at 10,516 head, down 13% from the year before. Cull cow exports are at 25,605 head as of August 30, 2022 down 29% year over year and bulls at 207 head down 26%. Feeders on the other had are up considerably at 2,890 head exported from Ontario as of August 30, 2022, which is up 144,400% as there were only 2 head exported by August 30, 2021 year to date. The 2022 feeder export volumes compared to the five-year average are up 73% year to date and just 12% more than in 2020. The lower CDN dollar recently should provide support to the live cattle export market.