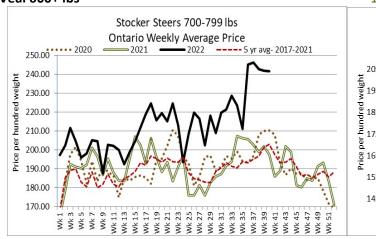

7,946 stocker and feeder cattle sold through auction markets this week, up 2,668 from the week before and 946 more than the same week last year. Auction markets reported calves as trading actively with prices steady to higher with quality considered to start, and steady the remainder of the week. Grass cattle were steady to higher on good demand, bringing premiums. Yearlings were strong and fully steady on the steers and steady on the heifers. Actual average prices this week saw steers 400-500 lbs down \$4.25 cwt from last week's weighted average, 500-600 lbs down \$8.23, 600-700 lbs down \$3.67, 700-800 lbs down \$0.26, 800-900 lbs up \$15.96, 900-1000 lbs up \$3.11 and steers 1000 lbs and over average \$5.01 stronger than last week on average. Heifers from 300-400 lbs were down \$5.91, 400-500 lbs up \$1.96, 500-600 lbs up \$6.65, 600-700 lbs down \$7.62, 700-800 lbs up \$5.20, 800-900 lbs up \$4.17 and heifers 900 lbs and over averaged \$6.11 easier than last week on average.