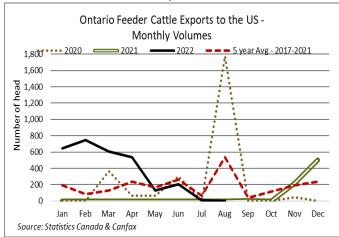

Live cattle exports from Ontario to the U.S. are down from last year with the exception of feeder cattle. Export stats provided by Canfax and Statistics Canada show steer exports at 2,360 head as of August 30, 2022 which is down 58% from the same time in 2021. Heifer exports are sitting at 10,516 head, down 13% from the year before. Cull cow exports are at 25,605 head as of August 30, 2022 down 29% year over year and bulls at 207 head down 26%. Feeders on the other had are up considerably at 2,890 head exported from Ontario as of August 30, 2022, which is up 144,400% as there were only 2 head exported by August 30, 2021 year to date. The 2022 feeder export volumes compared to the five-year average are up 73% year to date and just 12% more than in 2020. The lower CDN dollar recently should provide support to the live cattle export market.