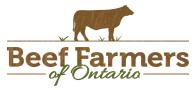

7,946 stocker and feeder cattle sold through auction markets this week, up 2,668 from the week before and 946 more than the same week last year. Auction markets reported calves as trading actively with prices steady to higher with quality considered to start, and steady the remainder of the week. Grass cattle were steady to higher on good demand, bringing premiums. Yearlings were strong and fully steady on the steers and steady on the heifers. Actual average prices this week saw steers 400-500 lbs down \$4.25 cwt from last week's weighted average, 500-600 lbs down \$8.23, 600-700 lbs down \$3.67, 700-800 lbs down \$0.26, 800-900 lbs up \$15.96, 900-1000 lbs up \$3.11 and steers 1000 lbs and over average \$5.01 stronger than last week on average. Heifers from 300-400 lbs were down \$5.91, 400-500 lbs up \$1.96, 500-600 lbs up \$6.65, 600-700 lbs down \$7.62, 700-800 lbs up \$5.20, 800-900 lbs up \$4.17 and heifers 900 lbs and over averaged \$6.11 easier than last week on average.