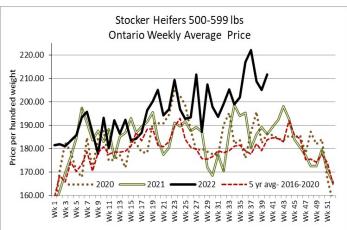

# **STOCKERS - Large and Medium Frame**

| citting targe and i | vicaiaiii i i aiiic |               |         |        |               |
|---------------------|---------------------|---------------|---------|--------|---------------|
| HEIFERS             | Volume              | Price Range   | Average | Тор    | Last Week Avg |
| +900                | 440                 | 186.83-203.94 | 196.99  | 229.50 | 203.10        |
| 800-899             | 538                 | 194.17-228.25 | 213.02  | 237.50 | 208.85        |
| 700-799             | 379                 | 183.70-220.07 | 203.87  | 231.00 | 198.67        |
| 600-699             | 304                 | 175.83-228.09 | 202.92  | 239.00 | 210.54        |
| 500-599             | 415                 | 167.83-242.20 | 211.67  | 266.00 | 205.02        |
| 400-499             | 272                 | 164.04-244.22 | 210.64  | 345.00 | 208.68        |
| 300-399             | 97                  | 151.27-239.23 | 206.91  | 270.00 | 212.82        |
| -299                | 34                  | 191.76-255.88 | 220.51  | 350.00 | 206.37        |

7,946 stocker and feeder cattle sold through auction markets this week, up 2,668 from the week before and 946 more than the same week last year. Auction markets reported calves as trading actively with prices steady to higher with quality considered to start, and steady the remainder of the week. Grass cattle were steady to higher on good demand, bringing premiums. Yearlings were strong and fully steady on the steers and steady on the heifers. Actual average prices this week saw steers 400-500 lbs down \$4.25 cwt from last week's weighted average, 500-600 lbs down \$8.23, 600-700 lbs down \$3.67, 700-800 lbs down \$0.26, 800-900 lbs up \$15.96, 900-1000 lbs up \$3.11 and steers 1000 lbs and over average \$5.01 stronger than last week on average. Heifers from 300-400 lbs were down \$5.91, 400-500 lbs up \$1.96, 500-600 lbs up \$6.65, 600-700 lbs down \$7.62, 700-800 lbs up \$5.20, 800-900 lbs up \$4.17 and heifers 900 lbs and over averaged \$6.11 easier than last week on average.