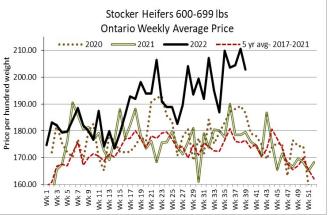

# **STOCKERS - Large and Medium Frame**

| citting targe and i | vicaiaiii i i aiiic |               |         |        |               |
|---------------------|---------------------|---------------|---------|--------|---------------|
| HEIFERS             | Volume              | Price Range   | Average | Тор    | Last Week Avg |
| +900                | 440                 | 186.83-203.94 | 196.99  | 229.50 | 203.10        |
| 800-899             | 538                 | 194.17-228.25 | 213.02  | 237.50 | 208.85        |
| 700-799             | 379                 | 183.70-220.07 | 203.87  | 231.00 | 198.67        |
| 600-699             | 304                 | 175.83-228.09 | 202.92  | 239.00 | 210.54        |
| 500-599             | 415                 | 167.83-242.20 | 211.67  | 266.00 | 205.02        |
| 400-499             | 272                 | 164.04-244.22 | 210.64  | 345.00 | 208.68        |
| 300-399             | 97                  | 151.27-239.23 | 206.91  | 270.00 | 212.82        |
| -299                | 34                  | 191.76-255.88 | 220.51  | 350.00 | 206.37        |

7,946 stocker and feeder cattle sold through auction markets this week, up 2,668 from the week before and 946 more than the same week last year. Auction markets reported calves as trading actively with prices steady to higher with quality considered to start, and steady the remainder of the week. Grass cattle were steady to higher on good demand, bringing premiums. Yearlings were strong and fully steady on the steers and steady on the heifers. Actual average prices this week saw steers 400-500 lbs down \$4.25 cwt from last week's weighted average, 500-600 lbs down \$8.23, 600-700 lbs down \$3.67, 700-800 lbs down \$0.26, 800-900 lbs up \$15.96, 900-1000 lbs up \$3.11 and steers 1000 lbs and over average \$5.01 stronger than last week on average. Heifers from 300-400 lbs were down \$5.91, 400-500 lbs up \$1.96, 500-600 lbs up \$6.65, 600-700 lbs down \$7.62, 700-800 lbs up \$5.20, 800-900 lbs up \$4.17 and heifers 900 lbs and over averaged \$6.11 easier than last week on average.