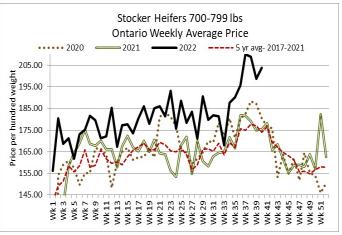

7,946 stocker and feeder cattle sold through auction markets this week, up 2,668 from the week before and 946 more than the same week last year. Auction markets reported calves as trading actively with prices steady to higher with quality considered to start, and steady the remainder of the week. Grass cattle were steady to higher on good demand, bringing premiums. Yearlings were strong and fully steady on the steers and steady on the heifers. Actual average prices this week saw steers 400-500 lbs down \$4.25 cwt from last week's weighted average, 500-600 lbs down \$8.23, 600-700 lbs down \$3.67, 700-800 lbs down \$0.26, 800-900 lbs up \$15.96, 900-1000 lbs up \$3.11 and steers 1000 lbs and over average \$5.01 stronger than last week on average. Heifers from 300-400 lbs were down \$5.91, 400-500 lbs up \$1.96, 500-600 lbs up \$6.65, 600-700 lbs down \$7.62, 700-800 lbs up \$5.20, 800-900 lbs up \$4.17 and heifers 900 lbs and over averaged \$6.11 easier than last week on average.