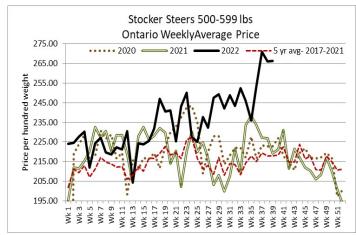

#### **ONTARIO LIVE CATTLE TRADE**

| Ontario auction sales this week saw weighted average price ranges for: |        |               |         |        |               |  |  |  |  |  |
|------------------------------------------------------------------------|--------|---------------|---------|--------|---------------|--|--|--|--|--|
| FED CATTLE                                                             | Volume | Price Range   | Average | Top    | Last Week Avg |  |  |  |  |  |
| Large Frame Steers +1250                                               | 72     | 180.93-185.41 | 183.71  | 188.75 | 178.28        |  |  |  |  |  |
| Medium Frame Steers +1250                                              | 68     | 169.88-183.92 | 177.62  | 196.00 | 179.16        |  |  |  |  |  |
| Large & Medium Frame Steers +1250                                      | 140    | 175.75-185.69 | 181.17  | 196.00 | 179.59        |  |  |  |  |  |
| Large Frame Heifers +1000                                              | 40     | 177.90-182.40 | 180.08  | 196.00 | 175.84        |  |  |  |  |  |
| Medium Frame Heifers +1000                                             | 46     | 167.47-184.88 | 175.32  | 211.00 | 171.13        |  |  |  |  |  |
| Large & Medium Frame Heifers +1000                                     | 86     | 169.22-183.51 | 177.17  | 211.00 | 172.57        |  |  |  |  |  |
| Fed steers, Dairy & Dairy Cross +1250                                  | 71     | 130.93-163.80 | 149.29  | 172.00 | 152.71        |  |  |  |  |  |
| Fed heifers, Dairy & Dairy Cross +1000                                 | 99     | 116.20-145.95 | 129.77  | 164.50 | 132.24        |  |  |  |  |  |
| Cows - All Weights                                                     | 1,669  | 81.56-120.95  | 99.08   | 165.00 | 101.34        |  |  |  |  |  |
| Bulls - All Weights                                                    | 134    | 119.76-152.23 | 134.38  | 172.50 | 134.62        |  |  |  |  |  |
| STOCKERS - Large and Medium Frame                                      |        |               |         |        |               |  |  |  |  |  |
| STEERS Volume                                                          |        | Price Range   | Average | Top    | Last Week Avg |  |  |  |  |  |
| <b>1000+</b> 1,249                                                     |        | 218.25-242.14 | 232.73  | 250.50 | 227.72        |  |  |  |  |  |
| <b>900-999</b> 1,195                                                   |        | 239.50-253.87 | 248.13  | 260.00 | 242.84        |  |  |  |  |  |
| <b>800-899</b> 828                                                     |        | 235.37-259.73 | 249.56  | 273.75 | 233.60        |  |  |  |  |  |
| <b>700-799</b> 500                                                     |        | 221.85-256.75 | 241.58  | 280.00 | 241.84        |  |  |  |  |  |
| <b>600-699</b> 630                                                     |        | 204.81-274.89 | 245.18  | 321.00 | 248.85        |  |  |  |  |  |
| <b>500-599</b> 565                                                     |        | 212.91-296.45 | 258.14  | 317.00 | 266.37        |  |  |  |  |  |
| <b>400-499</b> 373                                                     |        | 218.03-317.83 | 270.81  | 362.50 | 275.06        |  |  |  |  |  |
| <b>-399</b> 127                                                        |        | 199.59-321.63 | 267.61  | 389.99 | 240.86        |  |  |  |  |  |

7,946 stocker and feeder cattle sold through auction markets this week, up 2,668 from the week before and 946 more than the same week last year. Auction markets reported calves as trading actively with prices steady to higher with quality considered to start, and steady the remainder of the week. Grass cattle were steady to higher on good demand, bringing premiums. Yearlings were strong and fully steady on the steers and steady on the heifers. Actual average prices this week saw steers 400-500 lbs down \$4.25 cwt from last week's weighted average, 500-600 lbs down \$8.23, 600-700 lbs down \$3.67, 700-800 lbs down \$0.26, 800-900 lbs up \$15.96, 900-1000 lbs up \$3.11 and steers 1000 lbs and over average \$5.01 stronger than last week on average. Heifers from 300-400 lbs were down \$5.91, 400-500 lbs up \$1.96, 500-600 lbs up \$6.65, 600-700 lbs down \$7.62, 700-800 lbs up \$5.20, 800-900 lbs up \$4.17 and heifers 900 lbs and over averaged \$6.11 easier than last week on average.