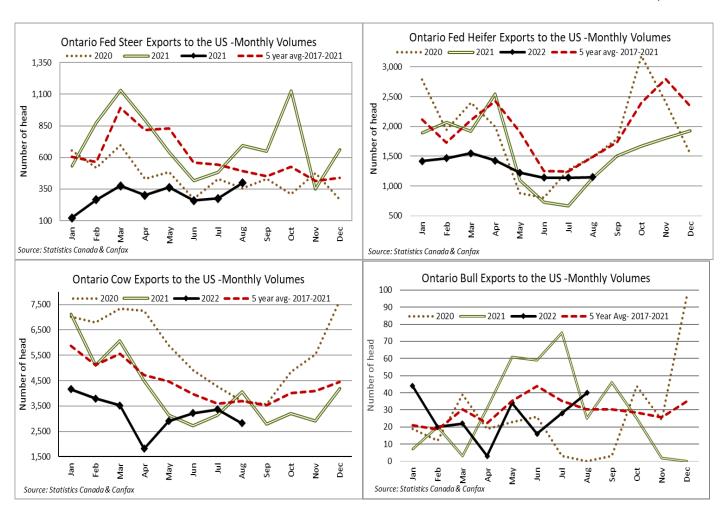

Live cattle exports from Ontario to the U.S. are down from last year with the exception of feeder cattle. Export stats provided by Canfax and Statistics Canada show steer exports at 2,360 head as of August 30, 2022 which is down 58% from the same time in 2021. Heifer exports are sitting at 10,516 head, down 13% from the year before. Cull cow exports are at 25,605 head as of August 30, 2022 down 29% year over year and bulls at 207 head down 26%. Feeders on the other had are up considerably at 2,890 head exported from Ontario as of August 30, 2022, which is up 144,400% as there were only 2 head exported by August 30, 2021 year to date. The 2022 feeder export volumes compared to the five-year average are up 73% year to date and just 12% more than in 2020. The lower CDN dollar recently should provide support to the live cattle export market.