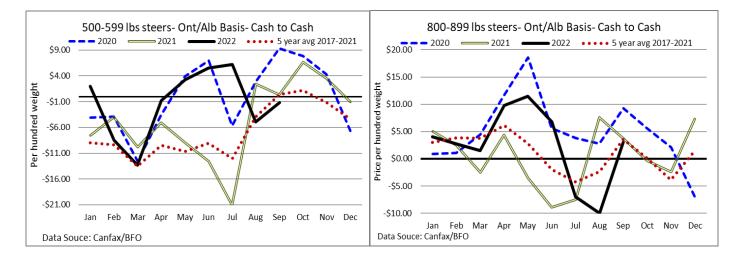

# AVERAGE CARCASS WEIGHTS – CANADA

| Steers | Heifers    |
|--------|------------|
| 972    | 877        |
| 964    | 860        |
| 950    | 849        |
|        | 972<br>964 |

# **AVERAGE CARCASS WEIGHTS – ONTARIO**

|              | Steers | Heifers |
|--------------|--------|---------|
| Oct 15, 2022 | 953    | 800     |
| Oct 8, 2022  | 956    | 828     |
| Oct 16, 2021 | 962    | 841     |