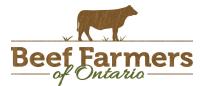

The Ontario railgrade market was light this week with prices continuing sideways. Steers were reported at \$303.00 dressed and \$302.00 cwt for heifers, with a couple of steer deals at \$306.00 with early delivery. Majority of the cattle trading this week were scheduled for delivery the week of October 31<sup>st</sup> to start, then the week of November 7<sup>th</sup> by Wednesday. Average prices remain \$33.00 stronger than this time last year.

Alberta direct trade was light on Wednesday and Thursday with prices reported by Canfax at \$302.00 delivered on a dressed basis, up \$2.00 cwt from last week. Canfax also notes: "Cattle that traded this week were being scheduled for late November/early December delivery. Light volumes of Alberta fed cattle traded into the US and cattle would be picked up in a couple weeks. Alberta fed cash to cash and cash to futures basis levels are the weakest they have been all year. Feedlot inventories are not overly current as carcass weights remain record large."