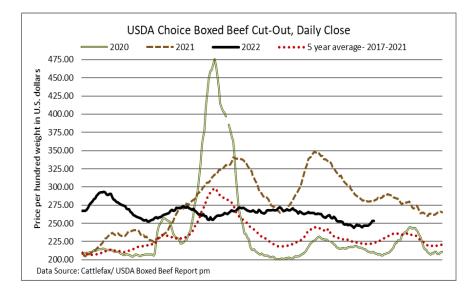

The Boxed Beef Report by Kevin Grier notes an overview of last week's trade: "The U.S. cutout fell last week but the choice cutout was reasonably steady. Buyers are not happy with the choice meat supply, despite the large kills. After showing some signs of weakening, demand once again appears to be showing strength in the U.S. Canadian demand, on the other hand looks to be lethargic. Once again that means that retail and foodservice buyers are paying for U.S. demand in a Canadian market. To make matters worse, the weak C\$ has meant that they are not enjoying the price slide that U.S. buyers have seen."