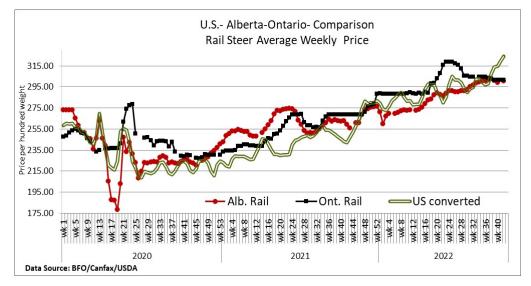

### ALBERTA DIRECT TRADE

| Steers  | Live FOB        | 178.75-186.00 | Rail <b>FOB</b> | 299.00-300.50 |
|---------|-----------------|---------------|-----------------|---------------|
| Heifers | Live <b>FOB</b> | N/T           | Rail <b>FOB</b> | N/T           |

# U.S. TRADE (U.S. funds)

The U.S. cash cattle trade: for the week ending Oct 20, 2022 Choice and Select Steers and Heifers: Live 147.00-152.00

235.00-236.00 Rail

| U.S. BOXEL | ) BEEF ( | CUT-OUT | VALUES | ( <b>U.S.</b> ] | funds) |  |
|------------|----------|---------|--------|-----------------|--------|--|
|            |          |         |        |                 |        |  |

Alberta direct trade was light on Wednesday and Thursday with prices reported by Canfax at \$302.00 delivered on a dressed basis, up \$2.00 cwt from last week. Canfax also notes: "Cattle that traded this week were being scheduled for late November/early December delivery. Light volumes of Alberta fed cattle traded into the US and cattle would be picked up in a couple weeks. Alberta fed cash to cash and cash to futures basis levels are the weakest they have been all year. Feedlot inventories are not overly current as carcass weights remain record large."

The U.S. cash cattle trade the week ending October 14<sup>th</sup> was at a standstill until Thursday with southern trade mainly \$145.00 live, up \$1.00 cwt from the previous week. In the north some live trade was noted from \$145.00-\$150.00 with dressed deals from \$230.00-\$232.00, most at \$232.00 cwt up \$1.00-\$2.00 from the previous week. Overall trade for the week, as reported by the USDA Mandatory Price Report, saw live steers average \$146.99 cwt up \$0.76, while live heifers averaged \$146.95 up \$1.25. On the rail, steers averaged \$231.60 dressed up \$1.32, while heifers averaged \$231.55, up \$1.08 from the previous week's trade.

This week the U.S. cash cattle trade saw a few scattered deals in Iowa on Tuesday with prices reported at \$150.00 live up \$2.00-\$3.00 from last week's northern deals, while a couple of deals on the rail were noted at \$232.00 dressed, steady to last week but not enough to establish a market as sellers held out for higher prices. Wednesday, a light test surfaced in most areas with business in the south at \$147.00 live up \$2.00. Thursday moderate to active trade was reported at stronger prices with live trade in the south from \$147.00-\$148.00 live, majority at \$148.00 up \$3.00 cwt from the previous week. In the north, prices were up by \$3.00-\$4.00 cwt from \$150.00-\$152.00 live and \$235.00-\$236.00 dressed. Prices have not been this high since mid 2015. Today a couple of bids in Nebraska were noted at \$236.00 dressed but no selling interest has developed, with asking prices holding firm at \$150.00 live in the south and \$238.00 plus dressed in the north. The Cattle on Feed Report was released at 3:00 pm today, with cattle on feed down 1% from 2021, placements down 4% and marketings up 4% from 2021.