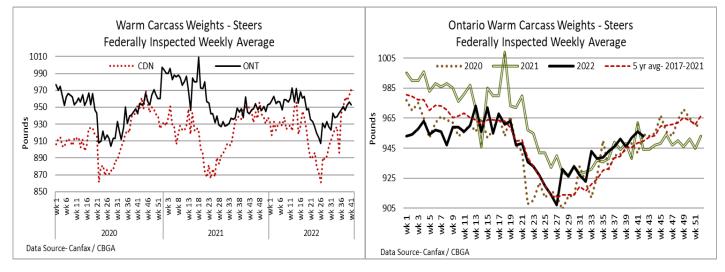

# AVERAGE CARCASS WEIGHTS – CANADA

| Steers | Heifers    |
|--------|------------|
| 972    | 877        |
| 964    | 860        |
| 950    | 849        |
|        | 972<br>964 |

# **AVERAGE CARCASS WEIGHTS – ONTARIO**

|              | Steers | Heifers |
|--------------|--------|---------|
| Oct 15, 2022 | 953    | 800     |
| Oct 8, 2022  | 956    | 828     |
| Oct 16, 2021 | 962    | 841     |