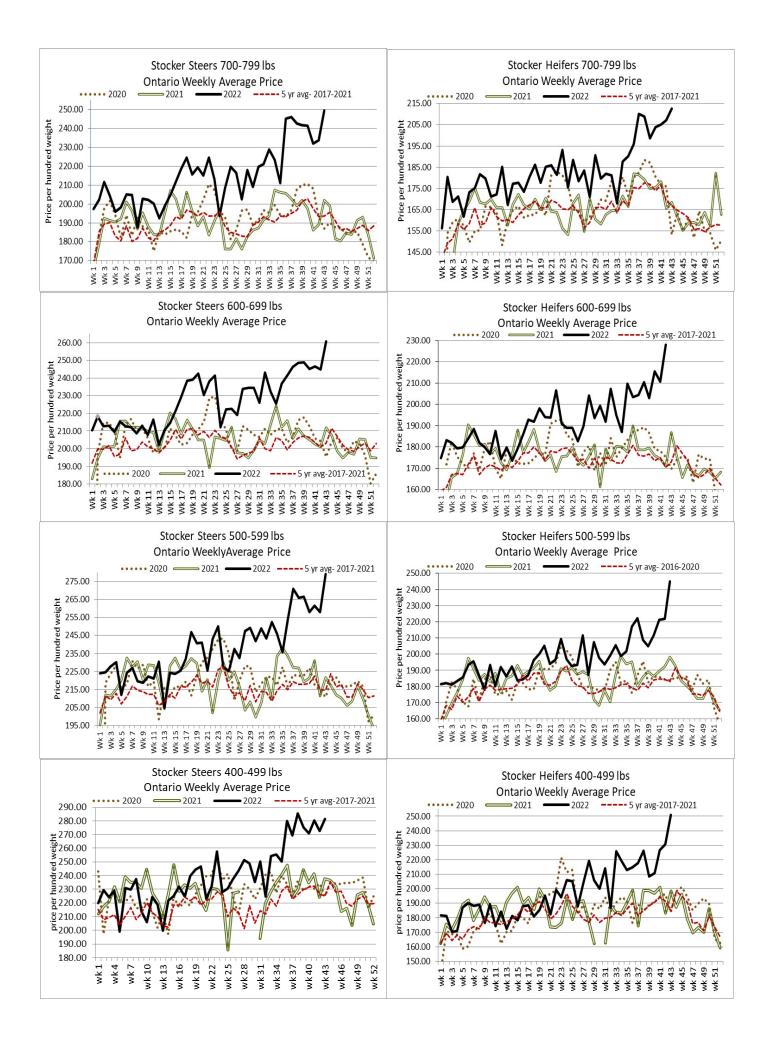

10,200 stocker and feeder cattle sold through auctions this week which is fully steady to last week but 2,146 more than the same week last year, with several special sales included this week. Auction markets reported calves as active on a steady to stronger trade, with top quality calves noted in a few special sales included this week with higher prices. Yearlings sold on a strong active trade with prices reported as steady to strong, with heifers noted as higher and with premiums. Actual average prices this week saw steers 400-500 lbs up \$8.93 from last week, 500-600 lbs up \$21.07, 600-700 lbs up \$15.95, 700-800 lbs up \$15.83, 800-900 lbs down \$8.83, 900-1000 lbs down \$6.88 and steers 1000 lbs plus averaged \$2.09 easier than last week on average. Heifers from 300-400 lbs were up \$25.43 on average, 400-500 lbs up \$20.48, 500-600 lbs up \$23.33, 600-700 lbs up \$17.28, 700-800 lbs up \$5.43, 800-900 lbs up \$5.69 and heifers 900 lbs plus averaged \$1.56 below last week's weighted average price. Steers are averaging \$40.00-\$55.00 stronger than last year at this time, while heifers are up by \$40.00-\$50.00 cwt.