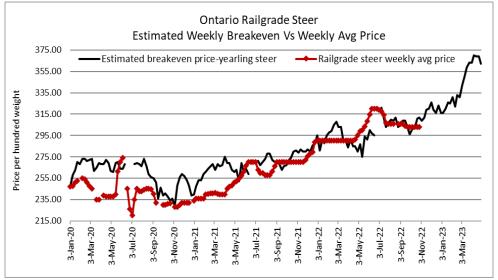

The Ontario railgrade market continued flat at \$303.00 dressed for steers and \$302.00 for heifers on limited volumes. Cattle sold this week were for delivery the week of November 7<sup>th</sup> to start, to November 14th by mid- week. By Thursday, the market was quiet as local packer bids at \$303.00 dressed did not attract seller's attention. There are reports of a few cattle being sold to the U.S. from Ontario at \$235.00 USD cwt delivered which works back to around \$186.00 CDN cwt live on a picked up basis. Average prices continue steady for the sixth consecutive week and remain \$33.00 stronger than this time last year.