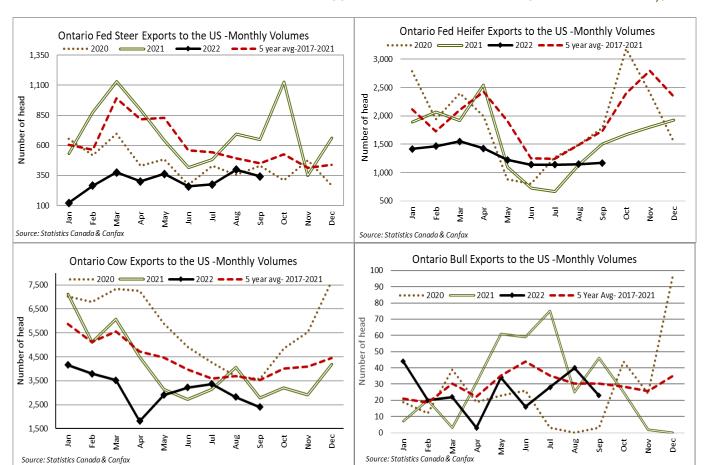

# MONTHLY LIVE CATTLE EXPORTS TO THE U.S. FROM ONTARIO (Canfax/Stats Canada)

|         | September 2022 | 2022 - YTD | Sept 2021- YTD | % change from 2021- YTD |
|---------|----------------|------------|----------------|-------------------------|
| Steers  | 343            | 2,703      | 6,319          | -57%                    |
| Heifers | 1,171          | 11,687     | 13,563         | -14%                    |
| Cows    | 2,398          | 28,003     | 38,627         | -28%                    |
| Bulls   | 2              | 230        | 327            | -30%                    |
| Feeders | 5              | 2,895      | 7              | +41,257%                |
| Total   | 3,940          | 45,518     | 58,843         |                         |