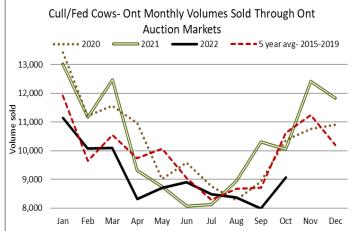

2,367 fed/cull cows sold through auction markets this week down 105 head from last week but 107 more than the same week last year, at lower prices. Cows ranged from \$62.35-\$98.00 averaging \$78.84 down \$4.55 from last week but \$18.26 higher than last year at this time. Cows have declined by \$20.24 on average, since the first week in October. Auction market reports were mixed with most reporting prices under pressure and considerably lower, with a couple steady to last week's easier market. By mid-week prices were steady to \$2.00 cwt stronger. 669 of the cows sold this week were beef cows up 109 head from last week, averaging \$81.33 down \$7.42 from last week's beef cow average price. Generally this time of year we see cow volumes sold increasing to between 2500-3500 per week, however this could be reduced this year as one dairy incentive day has been added to both November and December.