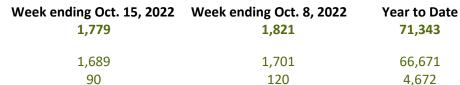

# MONTHLY LIVE CATTLE EXPORTS TO THE U.S. FROM ONTARIO (Canfax/Stats Canada)

|         | September 2022 | 2022 - YTD | Sept 2021- YTD | % change from 2021- YTD |
|---------|----------------|------------|----------------|-------------------------|
| Steers  | 343            | 2,703      | 6,319          | -57%                    |
| Heifers | 1,171          | 11,687     | 13,563         | -14%                    |
| Cows    | 2,398          | 28,003     | 38,627         | -28%                    |
| Bulls   | 2              | 230        | 327            | -30%                    |
| Feeders | 5              | 2,895      | 7              | +41,257%                |
| Total   | 3,940          | 45,518     | 58,843         |                         |