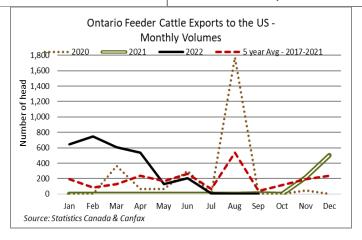

# MONTHLY LIVE CATTLE EXPORTS TO THE U.S. FROM ONTARIO (Canfax/Stats Canada)

|         | September 2022 | 2022 - YTD | Sept 2021- YTD | % change from 2021- YTD |
|---------|----------------|------------|----------------|-------------------------|
| Steers  | 343            | 2,703      | 6,319          | -57%                    |
| Heifers | 1,171          | 11,687     | 13,563         | -14%                    |
| Cows    | 2,398          | 28,003     | 38,627         | -28%                    |
| Bulls   | 2              | 230        | 327            | -30%                    |
| Feeders | 5              | 2,895      | 7              | +41,257%                |
| Total   | 3,940          | 45,518     | 58,843         |                         |