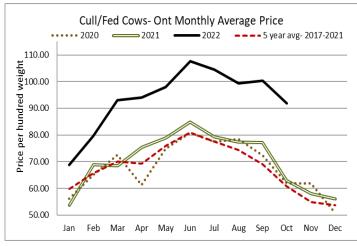

2,367 fed/cull cows sold through auction markets this week down 105 head from last week but 107 more than the same week last year, at lower prices. Cows ranged from \$62.35-\$98.00 averaging \$78.84 down \$4.55 from last week but \$18.26 higher than last year at this time. Cows have declined by \$20.24 on average, since the first week in October. Auction market reports were mixed with most reporting prices under pressure and considerably lower, with a couple steady to last week's easier market. By mid-week prices were steady to \$2.00 cwt stronger. 669 of the cows sold this week were beef cows up 109 head from last week, averaging \$81.33 down \$7.42 from last week's beef cow average price. Generally this time of year we see cow volumes sold increasing to between 2500-3500 per week, however this could be reduced this year as one dairy incentive day has been added to both November and December.