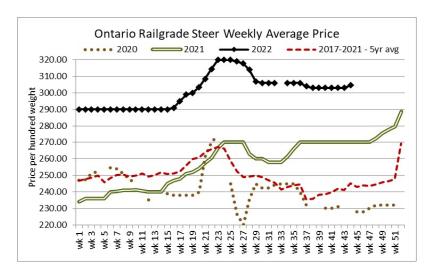

The Ontario railgrade market this week started out the previous Friday with bids steady at \$303.00 dressed for steers and \$302.00 for heifers but sellers were noted as resisting the bids. On Monday a couple of deals were noted at \$303.00 dressed for steers and \$302.00 for heifers which is steady but volumes were very limited. By Wednesday, trade was reported at \$306.00 dressed for steers and \$305.00 for heifers, up \$3.00 from last week's trade. Delivery of the cattle sold was reported for the week of November 14<sup>th</sup>. This week's average prices are up \$1.50 from last week on average and \$34.50 higher than this time last year.