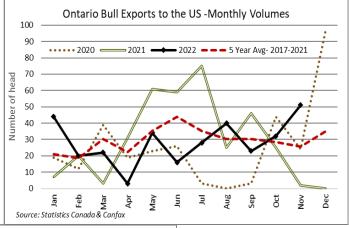

# MONTHLY LIVE CATTLE EXPORTS TO THE U.S. FROM ONTARIO (Canfax/Stats Canada)

|         | November 2022 | 2022 - YTD | November 2021- YTD | % change from 2021- YTD |
|---------|---------------|------------|--------------------|-------------------------|
| Steers  | 1,096         | 4,738      | 7,794              | -39%                    |
| Heifers | 2,187         | 15,651     | 17,039             | -8%                     |
| Cows    | 3,147         | 34,096     | 44,748             | -24%                    |
| Bulls   | 51            | 313        | 354                | -12%                    |
| Feeders | 70            | 2,965      | 222                | +1236%                  |
| Total   | 6,551         | 57,763     | 70,157             | -18%                    |