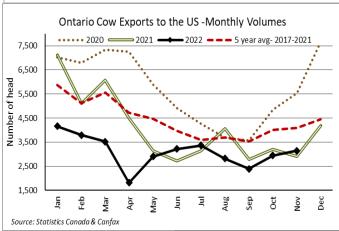

# MONTHLY LIVE CATTLE EXPORTS TO THE U.S. FROM ONTARIO (Canfax/Stats Canada)

|         | November 2022 | 2022 - YTD | November 2021- YTD | % change from 2021- YTD |
|---------|---------------|------------|--------------------|-------------------------|
| Steers  | 1,096         | 4,738      | 7,794              | -39%                    |
| Heifers | 2,187         | 15,651     | 17,039             | -8%                     |
| Cows    | 3,147         | 34,096     | 44,748             | -24%                    |
| Bulls   | 51            | 313        | 354                | -12%                    |
| Feeders | 70            | 2,965      | 222                | +1236%                  |
| Total   | 6,551         | 57,763     | 70,157             | -18%                    |