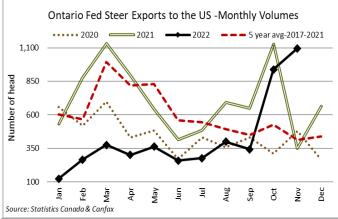

# MONTHLY LIVE CATTLE EXPORTS TO THE U.S. FROM ONTARIO (Canfax/Stats Canada)

|         | November 2022 | 2022 - YTD | November 2021- YTD | % change from 2021- YTD |
|---------|---------------|------------|--------------------|-------------------------|
| Steers  | 1,096         | 4,738      | 7,794              | -39%                    |
| Heifers | 2,187         | 15,651     | 17,039             | -8%                     |
| Cows    | 3,147         | 34,096     | 44,748             | -24%                    |
| Bulls   | 51            | 313        | 354                | -12%                    |
| Feeders | 70            | 2,965      | 222                | +1236%                  |
| Total   | 6,551         | 57,763     | 70,157             | -18%                    |