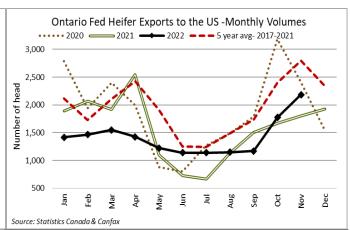

# MONTHLY LIVE CATTLE EXPORTS TO THE U.S. FROM ONTARIO (Canfax/Stats Canada)

|         | November 2022 | 2022 - YTD | November 2021- YTD | % change from 2021- YTD |
|---------|---------------|------------|--------------------|-------------------------|
| Steers  | 1,096         | 4,738      | 7,794              | -39%                    |
| Heifers | 2,187         | 15,651     | 17,039             | -8%                     |
| Cows    | 3,147         | 34,096     | 44,748             | -24%                    |
| Bulls   | 51            | 313        | 354                | -12%                    |
| Feeders | 70            | 2,965      | 222                | +1236%                  |
| Total   | 6,551         | 57,763     | 70,157             | -18%                    |