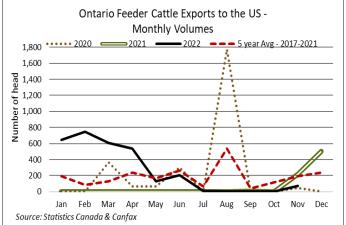

# MONTHLY LIVE CATTLE EXPORTS TO THE U.S. FROM ONTARIO (Canfax/Stats Canada)

|         | November 2022 | 2022 - YTD | November 2021- YTD | % change from 2021- YTD |
|---------|---------------|------------|--------------------|-------------------------|
| Steers  | 1,096         | 4,738      | 7,794              | -39%                    |
| Heifers | 2,187         | 15,651     | 17,039             | -8%                     |
| Cows    | 3,147         | 34,096     | 44,748             | -24%                    |
| Bulls   | 51            | 313        | 354                | -12%                    |
| Feeders | 70            | 2,965      | 222                | +1236%                  |
| Total   | 6,551         | 57,763     | 70,157             | -18%                    |