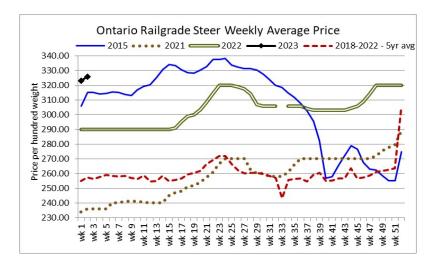

#### ONTARIO DIRECT TO PACKER RAILGRADE CATTLE TRADE

Prices are on a carcass weight basis before grade and weight discounts. Weekly Range:

A Grade Steers 326.00 A Grade Heifers 325.00