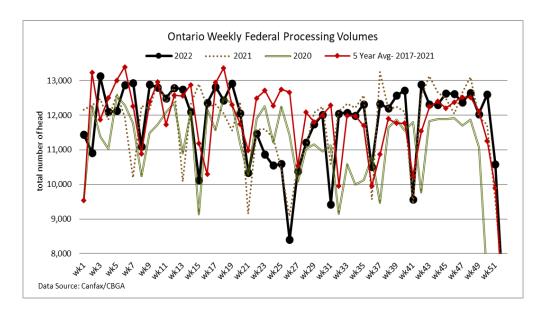

# Weekly Market Information Report for the week ending Thursday, January 12, 2023

The following information is collected from various sources and disseminated by Beef Farmers of Ontario.