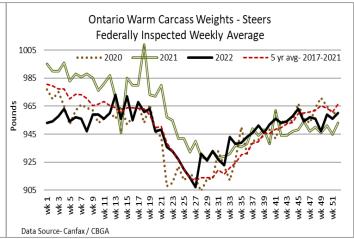

# Weekly Market Information Report for the week ending Thursday, January 12, 2023

The following information is collected from various sources and disseminated by Beef Farmers of Ontario.