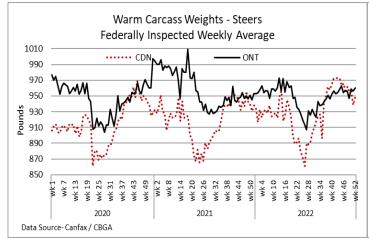

# Weekly Market Information Report for the week ending Thursday, January 12, 2023

The following information is collected from various sources and disseminated by Beef Farmers of Ontario.