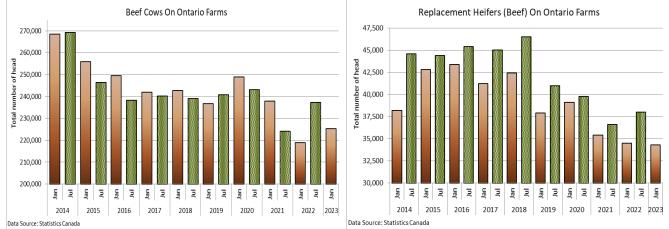

On March 1, 2023 Stats Canada released the January 1<sup>st</sup> Cattle Inventory Report. Fed steer volumes on Ontario Farms on Jan 1, 2023 totaled 273,600 head up 4.5% from Jan 1, 2022 and up 12.3% from Jan 1, 2021. Fed heifer volumes on Jan 1, 2023 were reported at 120,100 head up 2% from Jan 1, 2022 but 3.8% below Jan 1, 2021. The overall total volume on Ontario farms of fed cattle was 393,700 head, which is the largest overall volume for Jan 1<sup>st</sup> since 2019. Beef replacement heifer volumes on Ontario Farms as of Jan 1, 2023 are reported at 34,300 head down just 0.5% from Jan 1, 2022 but 3% fewer than Jan 1, 2021. Beef cow volumes on Ontario farms as of Jan 1, 2023 are up from the previous January but down from the higher July 2022 volumes by 5%. As of Jan 1, 2023 there are 225,300 head of beef cows up 3% from last January but 5% fewer than Jan 1, 2021. The Stats Canada report listed 430,400 stocker cattle on Ontario farms on Jan 1, 2023 down 5% from Jan 1, 2022 and 1.3% less than Jan 1, 2021. Volumes were up slightly from the previous July but the increase from July to January was much lighter than typically noted.