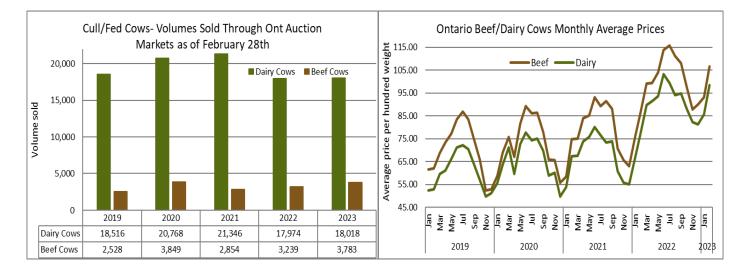

Larger receipts of 2,173 fed/cull cows sold through auction markets this week up 166 from the previous week and 72 more than the same time last year. As of February 28, 2023 there was 21,801 cows sold through Ontario auction markets, up 2.8% from 2022 but 10% fewer than the same time in 2021. Dairy cow volumes are up 0.3% as of February 28, 2023 from last year but 15.6% fewer than 2021. Beef cow volumes are up 17.8% over 2022 and up 32.6% compared to February 28, 2021. Cows this week sold from \$89.04-\$127.37 with a weekly weighted average price of \$107.02 up \$6.72 from the week before and \$21.29 stronger than year ago prices. Auction markets reported active trading with prices steady to higher early week, but as the week progressed the market was up \$2.00-\$6.00 cwt. 303 of this week's offering were beef cows up 38 from last week, averaging \$111.88 up \$5.84 cwt from last week's beef cow average price.