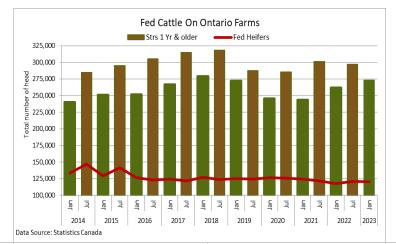

On March 1, 2023 Stats Canada released the January 1<sup>st</sup> Cattle Inventory Report. Fed steer volumes on Ontario Farms on Jan 1, 2023 totaled 273,600 head up 4.5% from Jan 1, 2022 and up 12.3% from Jan 1, 2021. Fed heifer volumes on Jan 1, 2023 were reported at 120,100 head up 2% from Jan 1, 2022 but 3.8% below Jan 1, 2021. The overall total volume on Ontario farms of fed cattle was 393,700 head, which is the largest overall volume for Jan 1<sup>st</sup> since 2019. Beef replacement heifer volumes on Ontario Farms as of Jan 1, 2023 are reported at 34,300 head down just 0.5% from Jan 1, 2022 but 3% fewer than Jan 1, 2021. Beef cow volumes on Ontario farms as of Jan 1, 2023 are up from the previous January but down from the higher July 2022 volumes by 5%. As of Jan 1, 2023 there are 225,300 head of beef cows up 3% from last January but 5% fewer than Jan 1, 2021. The Stats Canada report listed 430,400 stocker cattle on Ontario farms on Jan 1, 2023 down 5% from Jan 1, 2022 and 1.3% less than Jan 1, 2021. Volumes were up slightly from the previous July but the increase from July to January was much lighter than typically noted.