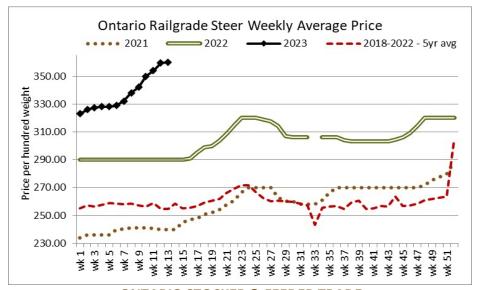

#### ONTARIO DIRECT TO PACKER RAILGRADE CATTLE TRADE

Prices are on a carcass weight basis before grade and weight discounts. Weekly Range:

A Grade Steers 360.00 A Grade Heifers 359.00

-299