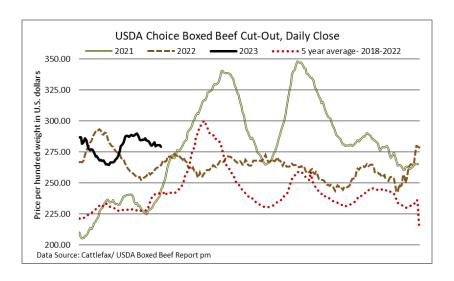

— | Ontario/US Fe                    | ed Steer Price Sp                        | pread -Dressed Basis                                       |
| -\$25.00 K 11 W K 11 12 12 12 12 12 12 12 12 12 12 12 12 | wk 16<br>wk 21<br>wk 31<br>wk 31<br>wk 41<br>wk 45<br>wk 51 | wk 14<br>wk 24<br>wk 29<br>wk 39<br>wk 39<br>wk 49<br>wk 49 | × 12 00.00\$-\$                                                                          | wk 11<br>wk 11<br>wk 21<br>wk 26 | wk 36<br>wk 41<br>wk 45<br>wk 51<br>wk 9 | wk 19<br>wk 29<br>wk 29<br>wk 34<br>wk 49<br>wk 49<br>wk 7 |

#### U.S. TRADE (U.S. funds)

2023

2021

Data Source: USDA/BFO

2023

2022

The U.S. cash cattle trade: for the week ending Mar 30, 2023
Choice and Select Steers and Heifers: Live 165.00-172.00
Rail 265.00-275.00

Data Source: Canfax/BFO



### **U.S. BOXED BEEF CUT-OUT VALUES (U.S. funds)**

|                                 | Choice  | Select  |
|---------------------------------|---------|---------|
|                                 | 600-900 | 600-900 |
| <b>Current Five Day Average</b> | 280.07  | 269.24  |

### **BEEF EXPORTS - CANADA (AAFC)**

|       | <b>United States</b>               | Change from last year YTD | Mexico             | Change from last year YTD |
|-------|------------------------------------|---------------------------|--------------------|---------------------------|
|       | Jan 1- Jan 31/2023                 |                           | Jan 1- Jan 31/2023 |                           |
| Total | 31,275 tonnes                      | +12% or +3,337 tonnes     | 2,784 tonnes       | +28% or +605 t