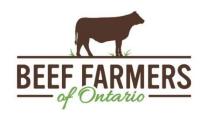

The Ontario railgrade market was active this week with prices increasing \$10.00 cwt with steers reported at \$375.00 dressed and heifers at \$374.00 cwt. Delivery of the cattle sold was mainly for the first two weeks in May with a couple of deals for immediate delivery. Trade to the U.S. was also reported at a slight premium to the local packers. This week's average price is up \$84.00 cwt from this time last year.