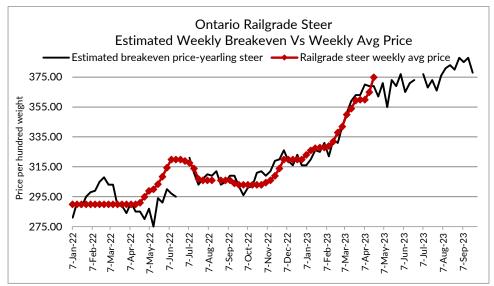

There were 2,193 fed/cull cows sold through auction markets this week up 199 head from the previous week and 314 more than the same time last year. Cows ranged from \$96.51-\$136.22 averaging \$114.47 up \$1.56 from the week before and \$21.38 above year ago prices. Auction markets reported trade as steady to higher to start. As the week progressed trade was active on good demand with prices anywhere from slightly higher to up \$5.00-\$10.00 cwt noting beef cows considerably higher while dairy breeds were steady. The market ended the week at barely steady prices. 481 beef cows were sold this week up 90 head from the week before, averaging \$122.05 cwt up \$2.74 from last week's weighted average beef cow price.