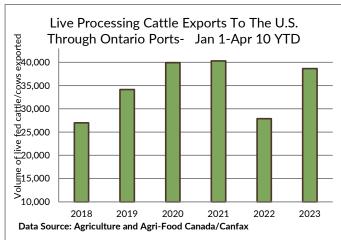

# WEEKLY LIVE CATTLE EXPORTS-ONTARIO (Good Friday Included)

|                                                              | Week ending Apr 8, 2023 | Week ending Apr 1, 2023 | Year to<br>Date |
|--------------------------------------------------------------|-------------------------|-------------------------|-----------------|
| Total live slaughter cattle exported                         | 2,659                   | 3,094                   | 39,888          |
| through Ontario ports to the U.S.<br>Steers & Heifers & Cows | 2,590                   | 3,011                   | 38,650          |
| Bulls                                                        | 69                      | 83                      | 1,238           |