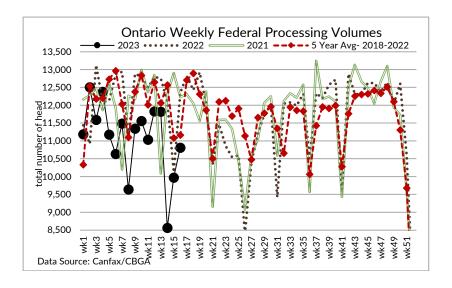

# CANADIAN- FEDERALLY INSPECTED PROCESSING-Canfax/CBGA

|                           | Week Ending<br>April 22, 2023 | # of hd change from<br>week ago | YTD     | % Change<br>(Week Ago) | % Change<br>(Year Ago) |
|---------------------------|-------------------------------|---------------------------------|---------|------------------------|------------------------|
| Grand Total               | 61,109                        | +2,700                          | 986,427 | +5%                    | -2%                    |
| Western Processing        | 48,766                        | +1,751                          | 785,703 | +4%                    | -1%                    |
| <b>Eastern Processing</b> | 12,343                        | +949                            | 200,724 | +8%                    | -7%                    |

#### ONTARIO- FEDERALLY INSPECTED PROCESSING-Canfax/CBGA

 Week Ending
 # of hd change from
 YTD
 % Change
 % Change

 April 22, 2023
 week ago
 (Week Ago)
 (Year Ago)

 10,812
 +840
 175,535
 +8.4%
 -10%

**Grand Total** 