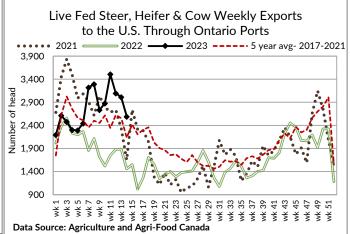

# WEEKLY LIVE CATTLE EXPORTS-ONTARIO (Good Friday Included)

|                                                              | Week ending Apr 8, 2023 | Week ending Apr 1, 2023 | Year to<br>Date |
|--------------------------------------------------------------|-------------------------|-------------------------|-----------------|
| Total live slaughter cattle exported                         | 2,659                   | 3,094                   | 39,888          |
| through Ontario ports to the U.S.<br>Steers & Heifers & Cows | 2,590                   | 3,011                   | 38,650          |
| Bulls                                                        | 69                      | 83                      | 1,238           |