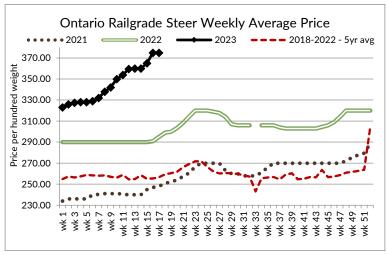

The Ontario railgrade market this week is light to moderate with prices holding fully steady to last week at \$375.00 cwt dressed for steers and \$374.00 for heifers, delivered. The previous Friday the market was quiet but by Monday of this week delivery of the cattle sold was reported for the week of May 15<sup>th</sup> and by Wednesday cattle were being scheduled for delivery the week of May 22<sup>nd</sup>. US packer interest continues at a slight premium to local deals but volumes were light this week.