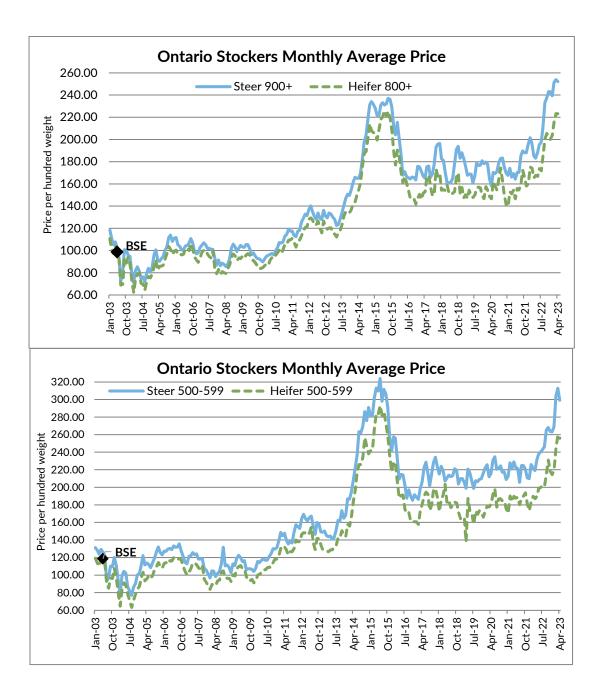

# WEEKLY MARKET INFORMATION REPORT – FOR THE WEEK ENDING THURSDAY MAY 18, 2023

The following information is collected from various sources and disseminated by Beef Farmers of Ontario.