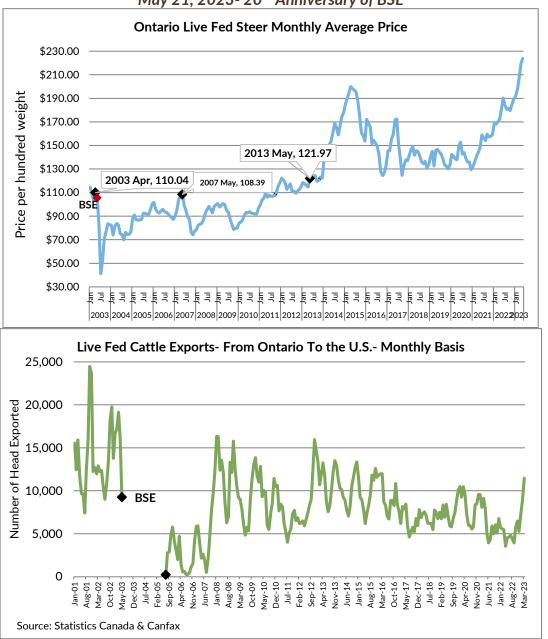

# WEEKLY MARKET INFORMATION REPORT – FOR THE WEEK ENDING THURSDAY MAY 18, 2023

The following information is collected from various sources and disseminated by Beef Farmers of Ontario.