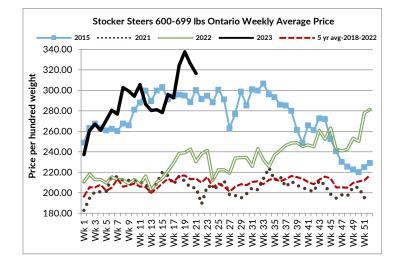

Stocker and feeder cattle volumes were slightly lower this week with 4,703 head sold at auction markets, down 351 from the previous week but 1,199 more than last year at this time. Year-to-date there have been 90,397 head of stocker and feeder cattle sold through auction markets, up 2.5% from the same time in 2022 but 7.5% less than this time in 2021. Auction markets reported trade this week as strong with calves selling high, up \$5.00-\$10.00 cwt in spots and ended the week fully steady to firm with quality considered. Light weight grass cattle were reported as sharply higher with good buyer representation. Yearlings/heavier cattle started out high and \$5.00-\$10.00 cwt stronger but by mid-week the market was holding steady to firm with quality considered. Actual average prices this week saw steers 400-500 lbs down \$23.91 cwt on average, 500-600 lbs down \$1.35, 600-700 lbs down \$9.57, 700-800 lbs up \$14.29, 800-900 lbs up \$0.60, 900-1000 lbs up \$9.44 and steers 1000 lbs and over averaged \$9.92 cwt stronger than last week on average. Heifers from 300-400 lbs were down \$12.67, 400-500 lbs up \$0.11, 500-600 lbs up \$12.02, 600-700 lbs down \$11.06, 700-800 lbs up \$7.59, 800-900 lbs down \$4.10 while heifers 900 lbs and over averaged \$13.65 higher than last week's weighted average prices.