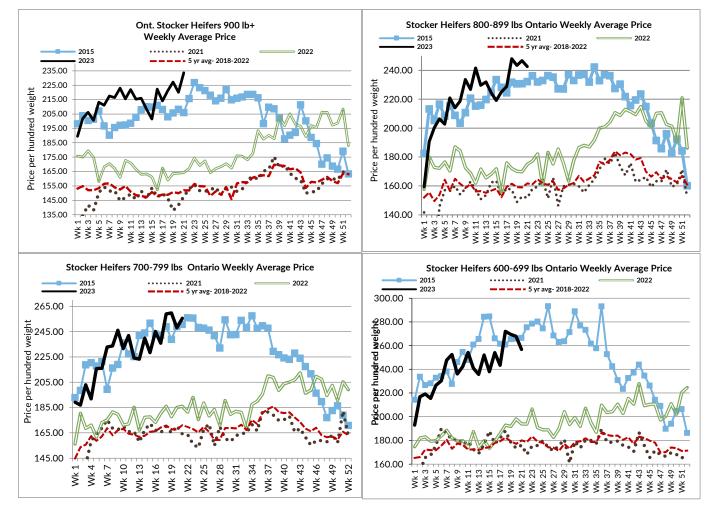

Stocker and feeder cattle volumes were slightly lower this week with 4,703 head sold at auction markets, down 351 from the previous week but 1,199 more than last year at this time. Year-to-date there have been 90,397 head of stocker and feeder cattle sold through auction markets, up 2.5% from the same time in 2022 but 7.5% less than this time in 2021. Auction markets reported trade this week as strong with calves selling high, up \$5.00-\$10.00 cwt in spots and ended the week fully steady to firm with quality considered. Light weight grass cattle were reported as sharply higher with good buyer representation. Yearlings/heavier cattle started out high and \$5.00-\$10.00 cwt stronger but by mid-week the market was holding steady to firm with quality considered. Actual average prices this week saw steers 400-500 lbs down \$23.91 cwt on average, 500-600 lbs down \$1.35, 600-700 lbs down \$9.57, 700-800 lbs up \$14.29, 800-900 lbs up \$0.60, 900-1000 lbs up \$9.44 and steers 1000 lbs and over averaged \$9.92 cwt stronger than last week on average. Heifers from 300-400 lbs were down \$12.67, 400-500 lbs up \$0.11, 500-600 lbs up \$12.02, 600-700 lbs down \$11.06, 700-800 lbs up \$7.59, 800-900 lbs down \$4.10 while heifers 900 lbs and over averaged \$13.65 higher than last week's weighted average prices.