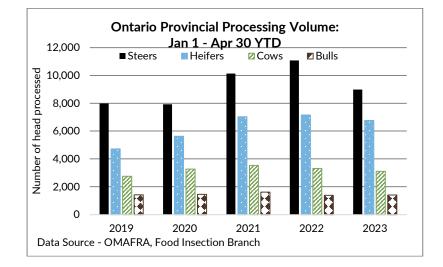

#### **ONTARIO - PROVINCIAL PROCESSING- OMAFRA** March 23 March 22 2023 YTD Total 2022 YTD Total % change Steers 3,244 4,149 8,987 11,075 -18.9% Heifers 2,507 2,749 6,769 7,153 -5% Cows 1,048 -6.3% 1,090 3,109 3,317 1,407 Bulls 521 508 1,382 +1.8%