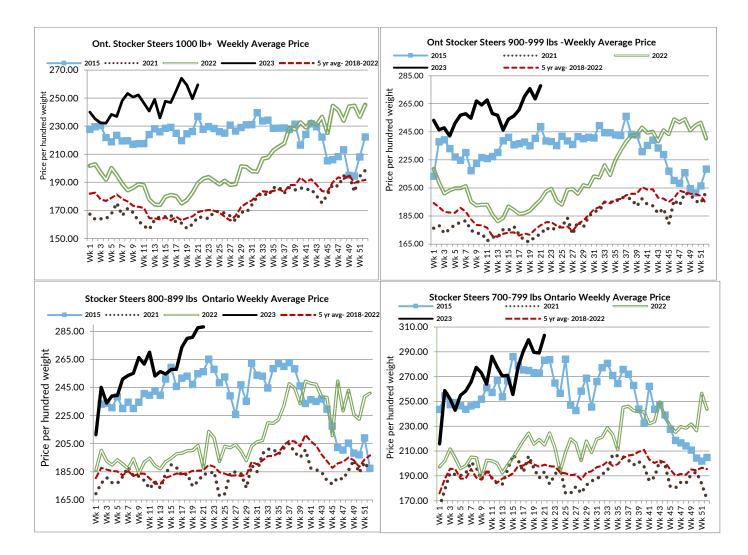

Stocker and feeder cattle volumes were slightly lower this week with 4,703 head sold at auction markets, down 351 from the previous week but 1,199 more than last year at this time. Year-to-date there have been 90,397 head of stocker and feeder cattle sold through auction markets, up 2.5% from the same time in 2022 but 7.5% less than this time in 2021. Auction markets reported trade this week as strong with calves selling high, up \$5.00-\$10.00 cwt in spots and ended the week fully steady to firm with quality considered. Light weight grass cattle were reported as sharply higher with good buyer representation. Yearlings/heavier cattle started out high and \$5.00-\$10.00 cwt stronger but by mid-week the market was holding steady to firm with quality considered. Actual average prices this week saw steers 400-500 lbs down \$23.91 cwt on average, 500-600 lbs down \$1.35, 600-700 lbs down \$9.57, 700-800 lbs up \$14.29, 800-900 lbs up \$0.60, 900-1000 lbs up \$9.44 and steers 1000 lbs and over averaged \$9.92 cwt stronger than last week on average. Heifers from 300-400 lbs were down \$12.67, 400-500 lbs up \$0.11, 500-600 lbs up \$12.02, 600-700 lbs down \$11.06, 700-800 lbs up \$7.59, 800-900 lbs down \$4.10 while heifers 900 lbs and over averaged \$13.65 higher than last week's weighted average prices.