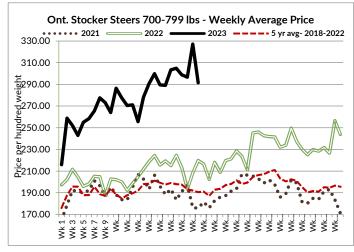

| STOCKERS - I | Large and Medium | Frame |
|--------------|------------------|-------|
|              |                  |       |

| STEERS  | Volume | Price Range   | Average | Тор    | Last Week Avg |
|---------|--------|---------------|---------|--------|---------------|
| 1000+   | 875    | 255.04-282.80 | 269.56  | 285.00 | 273.33        |
| 900-999 | 514    | 257.78-297.81 | 285.54  | 302.00 | 291.22        |
| 800-899 | 144    | 228.25-301.47 | 279.15  | 319.00 | 307.13        |
| 700-799 | 164    | 245.27-325.40 | 291.45  | 348.00 | 327.24        |
| 600-699 | 181    | 244.32-357.23 | 303.57  | 402.50 | 318.11        |
| 500-599 | 238    | 235.12-376.59 | 308.52  | 407.50 | 312.52        |
| 400-499 | 120    | 240.29-375.04 | 311.30  | 410.00 | 310.22        |
| -399    | 40     | 250 69-375 25 | 306.25  | 700.00 | 349.05        |