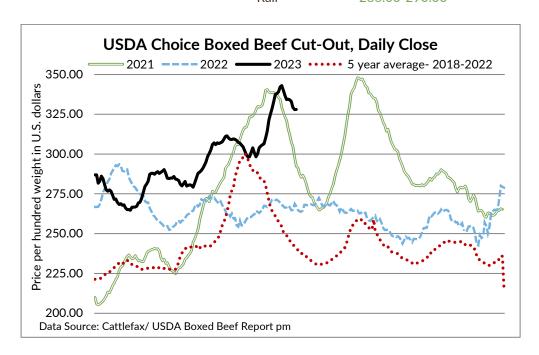

| -9.9%      |

# **USDA ESTIMATED CATTLE PROCESSING VOLUME**

|             | Week Ending | Previous Week | Year Ago |
|-------------|-------------|---------------|----------|
|             | Jul 1, 2023 |               |          |
| Grand Total | 644,000     | 649,000       | 641,000  |

# QUEBEC ELECTRONIC AUCTION MARKET (F.O.B. THE FEEDLOT)

Price

Change from Last Week -9.00

For the week ending June 29, 2023

393.00-395.50

**ALBERTA DIRECT TRADE** 

Alberta's direct trade: for the week ending June 29, 2023

 Steers
 Live FOB
 N/T
 Rail - FOB
 407.50-408.50

 Heifers
 Live FOB
 242.00
 Rail - FOB
 404.00-408.50

### U.S. TRADE (U.S. funds)

The U.S. cash cattle trade: for the week ending June 29, 2023

Choice and Select Steers and Heifers: Live 178.00-184.00 Rail 286.00-290.00



# U.S. BOXED BEEF CUT-OUT VALUES (U.S. funds)

Choice Select 600-900 600-900 Current Five Day Average 330.45 298.38

#### **BEEF EXPORTS - CANADA (AAFC)**

|       | United States<br>Jan 1- Apr 30/2023 | Change from last year YTD | Mexico<br>Jan 1- Apr 30/2023                    | Change from last year YTD |
|-------|-------------------------------------|---------------------------|-------------------------------------------------|---------------------------|
| Total | 119,970 tonnes                      | +4% or +5,069 tonnes      | 11,567 tonnes                                   | +35% or +3,025 tonnes     |
|       | Japan<br>Jan 1- Apr 30/2023         | Change from last year YTD | South Korea<br>Jan 1- Apr 30/2023               | Change from last year YTD |
| Total | 16,064 tonnes