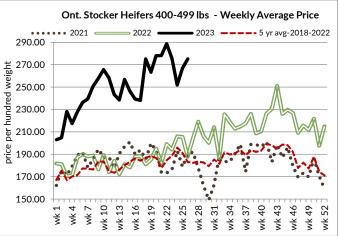

#### STOCKERS - Large and Medium Frame

| HEIFERS | Volume | Price Range   | Average | Тор    | Last Week Avg |
|---------|--------|---------------|---------|--------|---------------|
| +900    | 327    | 207.65-252.57 | 228.91  | 277.25 | 239.48        |
| 800-899 | 261    | 215.06-259.33 | 236.51  | 288.50 | 241.32        |
| 700-799 | 107    | 202.79-259.35 | 238.67  | 288.50 | 239.51        |
| 600-699 | 147    | 196.41-281.31 | 247.77  | 297.00 | 265.51        |
| 500-599 | 180    | 222.81-312.15 | 269.81  | 345.00 | 268.45        |
| 400-499 | 68     | 230.63-310.29 | 275.21  | 364.00 | 266.84        |
| 300-399 | 33     | 188.33-242.42 | 215.42  | 310.00 | 240.21        |
| -299    | 3      | 276.67        | 276.67  | 350.00 | 319.56        |