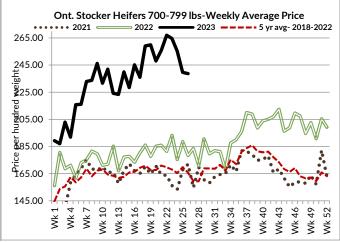

#### STOCKERS - Large and Medium Frame

| HEIFERS | Volume | Price Range   | Average | Тор    | Last Week Avg |
|---------|--------|---------------|---------|--------|---------------|
| +900    | 327    | 207.65-252.57 | 228.91  | 277.25 | 239.48        |
| 800-899 | 261    | 215.06-259.33 | 236.51  | 288.50 | 241.32        |
| 700-799 | 107    | 202.79-259.35 | 238.67  | 288.50 | 239.51        |
| 600-699 | 147    | 196.41-281.31 | 247.77  | 297.00 | 265.51        |
| 500-599 | 180    | 222.81-312.15 | 269.81  | 345.00 | 268.45        |
| 400-499 | 68     | 230.63-310.29 | 275.21  | 364.00 | 266.84        |
| 300-399 | 33     | 188.33-242.42 | 215.42  | 310.00 | 240.21        |
| -299    | 3      | 276.67        | 276.67  | 350.00 | 319.56        |