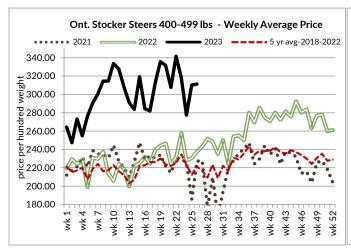

| STOCKERS - I | Large and Medium | Frame |
|--------------|------------------|-------|
|              |                  |       |

| STEERS  | Volume | Price Range   | Average | Тор    | Last Week Avg |
|---------|--------|---------------|---------|--------|---------------|
| 1000+   | 875    | 255.04-282.80 | 269.56  | 285.00 | 273.33        |
| 900-999 | 514    | 257.78-297.81 | 285.54  | 302.00 | 291.22        |
| 800-899 | 144    | 228.25-301.47 | 279.15  | 319.00 | 307.13        |
| 700-799 | 164    | 245.27-325.40 | 291.45  | 348.00 | 327.24        |
| 600-699 | 181    | 244.32-357.23 | 303.57  | 402.50 | 318.11        |
| 500-599 | 238    | 235.12-376.59 | 308.52  | 407.50 | 312.52        |
| 400-499 | 120    | 240.29-375.04 | 311.30  | 410.00 | 310.22        |
| -399    | 40     | 250 69-375 25 | 306.25  | 700.00 | 349.05        |