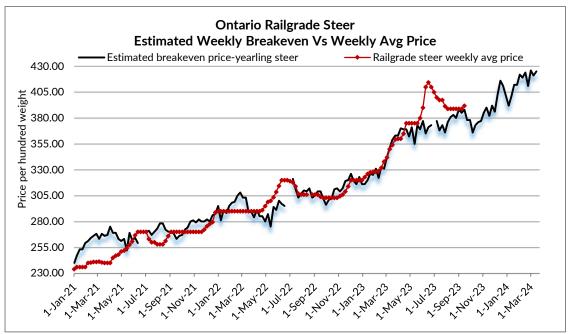

The Ontario railgrade market broke out of the sideways trend that has lasted over seven weeks with light to moderate trade developing this week at prices \$3.00 cwt higher. Steers were reported as trading at \$392.00 cwt dressed with heifers reported at \$391.00. Delivery of the cattle sold this week was being scheduled for one to two weeks out, mainly the week of September 25<sup>th</sup>. This week's average prices are up \$88.00 cwt over last year at this time. The estimated breakeven for this week, yearling steer 900 lbs placed in March 2023, is \$388.00 cwt while cattle placed this week are looking at an estimated breakeven of \$425.00 cwt for March 2024 marketing.