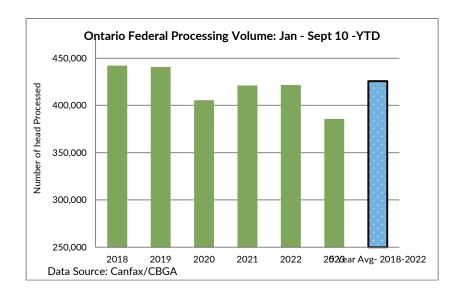

# ONTARIO- FEDERALLY INSPECTED PROCESSING-Canfax/CBGA- (Labour Day holiday included)

|                    | Week Ending  | # of hd change from | YTD     | % Change   | % Change   |
|--------------------|--------------|---------------------|---------|------------|------------|
|                    | Sept 9, 2023 | week ago            |         | (Week Ago) | (Year Ago) |
| <b>Grand Total</b> | 9,491        | -1,667              | 383,255 | -15%       | -9%        |