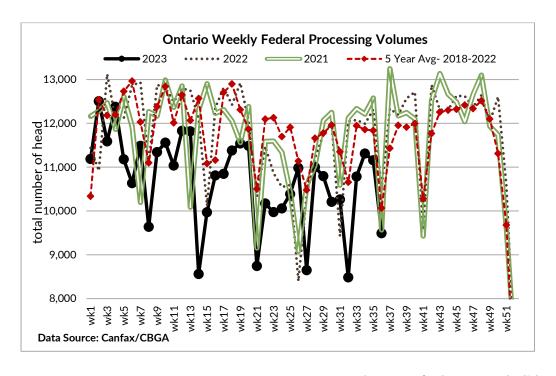

### **CANADIAN- FEDERALLY INSPECTED PROCESSING-Canfax/CBGA-**(Labour Day holiday included)

|                    | Week Ending<br>Sept 9, 2023 | # of hd change from<br>week ago | YTD       | % Change<br>(Week Ago) | % Change<br>(Year Ago) |
|--------------------|-----------------------------|---------------------------------|-----------|------------------------|------------------------|
| Grand Total        | 59,692                      | -2,349                          | 2,149,201 | -4%                    | -5%                    |
| Western Processing | 48,731                      | -531                            | 1,709,444 | -1%                    | -5%                    |
| Eastern Processing | 10,961                      | -1,818                          | 439,757   | -14%                   | -6%                    |

# ONTARIO- FEDERALLY INSPECTED PROCESSING-Canfax/CBGA- (Labour Day holiday included)

|                    | Week Ending  | # of hd change from | YTD     | % Change   | % Change   |
|--------------------|--------------|---------------------|---------|------------|------------|
|                    | Sept 9, 2023 | week ago            |         | (Week Ago) | (Year Ago) |
| <b>Grand Total</b> | 9,491        | -1,667              | 383,255 | -15%       | -9%        |