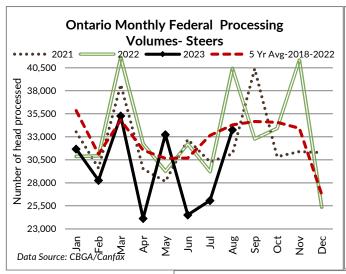

#### **ONTARIO LIVE CATTLE TRADE**

Ontario auction sales this week saw weighted average price ranges for:

| FED CATTLE                             | Volume  | Price Range   | Average | Top    | Last Week Avg |
|----------------------------------------|---------|---------------|---------|--------|---------------|
|                                        | Volunic | _             | _       | тор    | Last WCCK AVE |
| Large Frame Steers +1250               | 89      | 229.04-241.44 | 236.20  | 254.00 | 231.63        |
| Medium Frame Steers +1250              | 99      | 225.36-240.79 | 234.07  | 248.00 | 229.17        |
| -Large & Medium Frame Steers +1250     | 188     | 227.41-240.92 | 235.12  | 254.00 | 230.30        |
| Large Frame Heifers +1000              | 102     | 230.04-239.21 | 235.03  | 254.00 | 226.57        |
| Medium Frame Heifers +1000             | 164     | 226.76-239.47 | 234.00  | 264.00 | 231.06        |
| Large & Medium Frame Heifers +1000     | 266     | 227.05-240.19 | 234.47  | 264.00 | 230.09        |
| Fed steers, Dairy & Dairy Cross +1250  | 58      | 173.32-200.41 | 188.52  | 233.25 | 199.78        |
| Fed heifers, Dairy & Dairy Cross +1000 | 99      | 148.32-196.47 | 171.02  | 216.50 | 183.24        |
| Cows - All Weights                     | 2,226   | 106.00-154.64 | 128.05  | 220.00 | 129.50        |
| Bulls - All Weights                    | 138     | 158.45-196.76 | 176.77  | 229.99 | 174.92        |