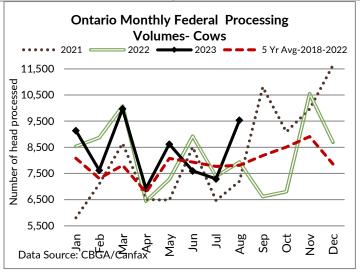

#### **ONTARIO LIVE CATTLE TRADE**

Ontario auction sales this week saw weighted average price ranges for:

| FED CATTLE                             | Volume  | Price Range   | Average | Top    | Last Week Avg |
|----------------------------------------|---------|---------------|---------|--------|---------------|
|                                        | Volunic | _             | _       | тор    | Last WCCK AVE |
| Large Frame Steers +1250               | 89      | 229.04-241.44 | 236.20  | 254.00 | 231.63        |
| Medium Frame Steers +1250              | 99      | 225.36-240.79 | 234.07  | 248.00 | 229.17        |
| -Large & Medium Frame Steers +1250     | 188     | 227.41-240.92 | 235.12  | 254.00 | 230.30        |
| Large Frame Heifers +1000              | 102     | 230.04-239.21 | 235.03  | 254.00 | 226.57        |
| Medium Frame Heifers +1000             | 164     | 226.76-239.47 | 234.00  | 264.00 | 231.06        |
| Large & Medium Frame Heifers +1000     | 266     | 227.05-240.19 | 234.47  | 264.00 | 230.09        |
| Fed steers, Dairy & Dairy Cross +1250  | 58      | 173.32-200.41 | 188.52  | 233.25 | 199.78        |
| Fed heifers, Dairy & Dairy Cross +1000 | 99      | 148.32-196.47 | 171.02  | 216.50 | 183.24        |
| Cows - All Weights                     | 2,226   | 106.00-154.64 | 128.05  | 220.00 | 129.50        |
| Bulls - All Weights                    | 138     | 158.45-196.76 | 176.77  | 229.99 | 174.92        |

At Kawartha Lakes Community Sale Barn: September 16, 2023 - 128 cows, 27 bulls, 36 veal, 18 stockers

|                        | Price Range   | Avg.   | Гор    |
|------------------------|---------------|--------|--------|
| Cows                   | 112.50-154.00 | 130.25 | 188.00 |
| Bulls 1600 lbs & under | 161.00-212.50 | 180.30 | 212.50 |
| Bulls 1600 lbs & over  | 170.00-203.00 | 185.17 | 203.00 |
| Veal Calves 600 lbs+   | 185.00-235.00 | 201.90 | 235.00 |
| Veal Calves 125 lbs -  | 153.84-600.00 | 246.30 | 600.00 |

At Denfield Livestock Exchange Inc.: September 19, 2023: 145 Fed Cattle, 65 Cows, 5 Bulls, 16 Veal, 6 Stockers

|                                            | Price Range   | Average | Гор    |
|--------------------------------------------|---------------|---------|--------|
| Large & Medium Frame Fed Steers +1250 lbs  | 228.00-243.00 | 235.07  | 254.00 |
| Large & Medium Frame Fed Heifers +1000 lbs | 233.75-242.75 | 238.39  | 264.00 |
| Cows                                       | 115.00-150.00 | 131.23  | 184.00 |
| Veal +600 lbs                              | 195.00-213.00 | 206.13  | 213.00 |

At Aylmer Stockyards Inc.: September 20, 2023 - 25 Veal, 215 Cows, 47 Fed cattle, 10 Stockers

|                                            | Price Range   | Average | Тор    |
|--------------------------------------------|---------------|---------|--------|
| Fed Heifers, dairy & dairy cross 1000+ lbs | 128.00-193.99 | 173.99  | 193.99 |
| Cows                                       | 82.99-167.99  | 130.49  | 167.99 |
| Veal 600+ lbs                              | 157.00-277.49 | 206.30  | 277.49 |