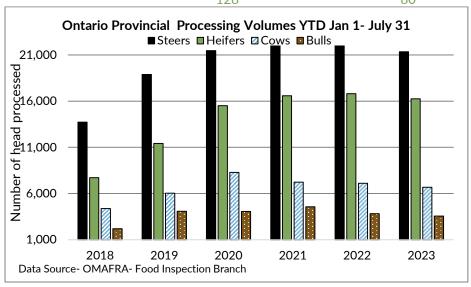

#### **ONTARIO LIVE CATTLE TRADE**

Ontario auction sales this week saw weighted average price ranges for:

| FED CATTLE                             | Volume  | Price Range   | Average | Top    | Last Week Avg |
|----------------------------------------|---------|---------------|---------|--------|---------------|
|                                        | Volunic | _             | _       | тор    | Last WCCK AVE |
| Large Frame Steers +1250               | 89      | 229.04-241.44 | 236.20  | 254.00 | 231.63        |
| Medium Frame Steers +1250              | 99      | 225.36-240.79 | 234.07  | 248.00 | 229.17        |
| -Large & Medium Frame Steers +1250     | 188     | 227.41-240.92 | 235.12  | 254.00 | 230.30        |
| Large Frame Heifers +1000              | 102     | 230.04-239.21 | 235.03  | 254.00 | 226.57        |
| Medium Frame Heifers +1000             | 164     | 226.76-239.47 | 234.00  | 264.00 | 231.06        |
| Large & Medium Frame Heifers +1000     | 266     | 227.05-240.19 | 234.47  | 264.00 | 230.09        |
| Fed steers, Dairy & Dairy Cross +1250  | 58      | 173.32-200.41 | 188.52  | 233.25 | 199.78        |
| Fed heifers, Dairy & Dairy Cross +1000 | 99      | 148.32-196.47 | 171.02  | 216.50 | 183.24        |
| Cows - All Weights                     | 2,226   | 106.00-154.64 | 128.05  | 220.00 | 129.50        |
| Bulls - All Weights                    | 138     | 158.45-196.76 | 176.77  | 229.99 | 174.92        |