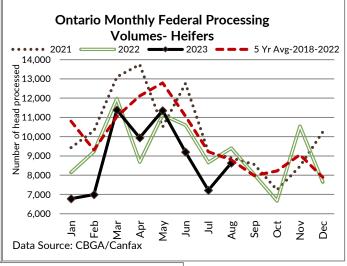

| HEIFERS | Volume | Price Range   | Average | Тор    | Last Week Avg |
|---------|--------|---------------|---------|--------|---------------|
| +900    | 511    | 244.07-288.49 | 271.20  | 316.00 | 252.76        |
| 800-899 | 500    | 256.22-310.52 | 294.85  | 326.75 | 281.49        |
| 700-799 | 308    | 248.50-316.69 | 293.37  | 360.00 | 278.02        |
| 600-699 | 421    | 254.88-330.14 | 298.56  | 362.00 | 307.59        |
| 500-599 | 410    | 250.90-370.98 | 319.98  | 407.00 | 320.72        |
| 400-499 | 199    | 274.89-410.59 | 339.69  | 490.00 | 330.82        |
| 300-399 | 63     | 319.52-383.14 | 362.79  | 419.00 | 333.43        |
| -299    | 15     | 249.73-291.00 | 270.33  | 450.00 | 303.59        |