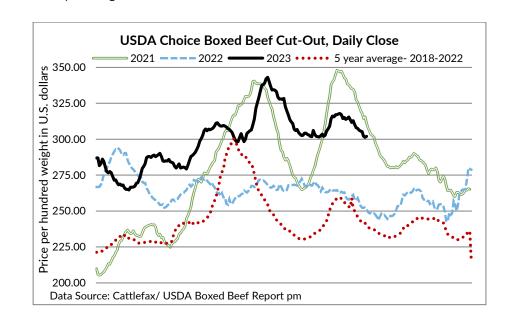

# ONTARIO DIRECT TO PACKER RAILGRADE CATTLE TRADE

Prices are on a carcass weight basis before grade and weight discounts:

A Grade Steers 395.00 A Grade Heifers 394.00