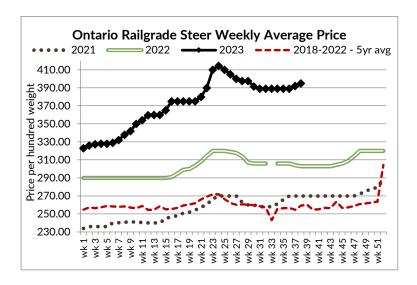

# ONTARIO DIRECT TO PACKER RAILGRADE CATTLE TRADE

Prices are on a carcass weight basis before grade and weight discounts:

A Grade Steers 395.00 A Grade Heifers 394.00