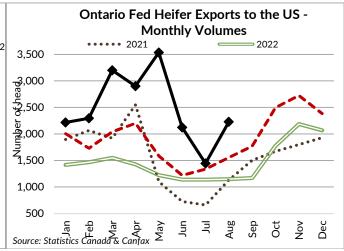

# MONTHLY LIVE CATTLE EXPORTS TO THE U.S. FROM ONTARIO (Canfax/Stats Canada)

|         | August 2023 | YTD 2023 | Jan 1-August 2022 | % change from 2022 |
|---------|-------------|----------|-------------------|--------------------|
| Steers  | 3,139       | 19,979   | 2,360             | +747%              |
| Heifers | 2,228       | 19,944   | 10,516            | +90%               |
| Cows    | 3,553       | 26,985   | 25,604            | +5%                |
| Bulls   | 62          | 304      | 207               | +47%               |
| Feeders | 0           | 510      | 2,890             | -82%               |
| Total   | 8,982       | 67,722   | 41,577            | +63%               |