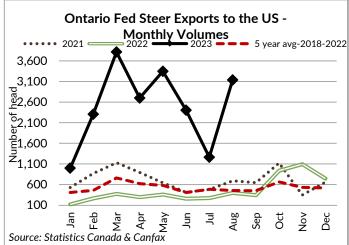

# MONTHLY LIVE CATTLE EXPORTS TO THE U.S. FROM ONTARIO (Canfax/Stats Canada)

|         | August 2023 | YTD 2023 | Jan 1-August 2022 | % change from 2022 |
|---------|-------------|----------|-------------------|--------------------|
| Steers  | 3,139       | 19,979   | 2,360             | +747%              |
| Heifers | 2,228       | 19,944   | 10,516            | +90%               |
| Cows    | 3,553       | 26,985   | 25,604            | +5%                |
| Bulls   | 62          | 304      | 207               | +47%               |
| Feeders | 0           | 510      | 2,890             | -82%               |
| Total   | 8,982       | 67,722   | 41,577            | +63%               |