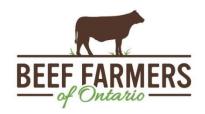

# MONTHLY LIVE CATTLE EXPORTS TO THE U.S. FROM ONTARIO (Canfax/Stats Canada)

|         | August 2023 | YTD 2023 | Jan 1-August 2022 | % change from 2022 |
|---------|-------------|----------|-------------------|--------------------|
| Steers  | 3,139       | 19,979   | 2,360             | +747%              |
| Heifers | 2,228       | 19,944   | 10,516            | +90%               |
| Cows    | 3,553       | 26,985   | 25,604            | +5%                |
| Bulls   | 62          | 304      | 207               | +47%               |
| Feeders | 0           | 510      | 2,890             | -82%               |
| Total   | 8,982       | 67,722   | 41,577            | +63%               |