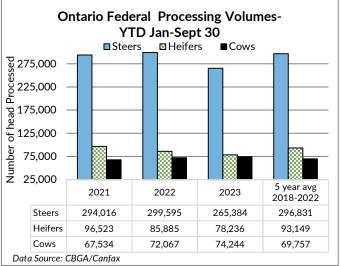

SING-Canfax/CBGA(Thanksgiving Monday included)

|                    | Week Ending<br>Oct 14, 2023 | # of hd change from<br>week ago | YTD       | % Change<br>(Week Ago) | % Change<br>(Year Ago) |
|--------------------|-----------------------------|---------------------------------|-----------|------------------------|------------------------|
| Grand Total        | 54,033                      | -7,466                          | 2,454,016 | -12%                   | -5%                    |
| Western Processing | 43,331                      | -5,579                          | 1,952,511 | -11%                   | -5%                    |
| Eastern Processing | 10,702                      | -1,887                          | 501,505   | -15%                   | -6%                    |









#### ONTARIO- FEDERALLY INSPECTED PROCESSING-Canfax/CBGA (Thanksgiving Monday included)

|             | Week Ending | # of hd change from | YTD     | % Change   | % Change   |
|-------------|-------------|---------------------|---------|------------|------------|
|             | Oct 7, 2023 | week ago            |         | (Week Ago) | (Year Ago) |
| Grand Total | 9,229       | -1,847              | 436,831 | -16.7%     | -9%        |

# AVERAGE CARCASS WEIGHTS - CANADA-Canfax/CBGA

|              | Steers | Heifers |
|--------------|--------|---------|
| Oct 14, 2023 | 958    | 866     |
| Oct 7, 2023  | 958    | 862     |
| Oct 15, 2022 | 972    | 877     |



#### AVERAGE CARCASS WEIGHTS - ONTARIO-Canfax/CBGA

|              | Steers | Heifers |
|--------------|--------|---------|
|