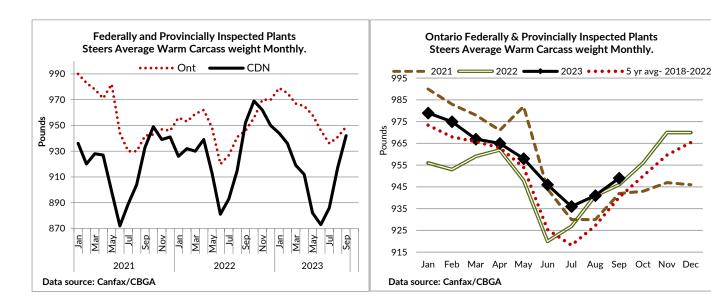

| -1,887                          | 501,505   | -15%                   | -6%                    |









#### ONTARIO- FEDERALLY INSPECTED PROCESSING-Canfax/CBGA (Thanksgiving Monday included)

|             | Week Ending | # of hd change from | YTD     | % Change   | % Change   |
|-------------|-------------|---------------------|---------|------------|------------|
|             | Oct 7, 2023 | week ago            |         | (Week Ago) | (Year Ago) |
| Grand Total | 9,229       | -1,847              | 436,831 | -16.7%     | -9%        |

# AVERAGE CARCASS WEIGHTS - CANADA-Canfax/CBGA

|              | Steers | Heifers |
|--------------|--------|---------|
| Oct 14, 2023 | 958    | 866     |
| Oct 7, 2023  | 958    | 862     |
| Oct 15, 2022 | 972    | 877     |



#### AVERAGE CARCASS WEIGHTS - ONTARIO-Canfax/CBGA

|              | Steers | Heifers |
|--------------|--------|---------|
| Oct 14, 2023 | 970    | 831     |
| Oct 7, 2023  | 957    | 822     |
| Oct 15, 2022 | 953    | 800     |

#### USDA ESTIMATED CATTLE PROCESSING VOLUME

Week Ending Previous Week Year Ago
October 21, 2023

Grand Total 628,000 617,000 675,000

# QUEBEC ELECTRONIC AUCTION MARKET (F.O.B. THE FEEDLOT)

For the week ending October 19, 2023

Price
Shange from Last Week
-0.79

#### **ALBERTA DIRECT TRADE**

Alberta's direct trade: for the week ending October 19, 2023

 Steers
 Live- FOB
 232.00
 Rail - FOB
 387.00-388.50

 Heifers
 Live- FOB
 N/T
 Rail - FOB
 387.00-388.50

#### U.S. TRADE (U.S. funds)

The U.S. cash cattle trade: for the week ending October 19, 2023

Ch