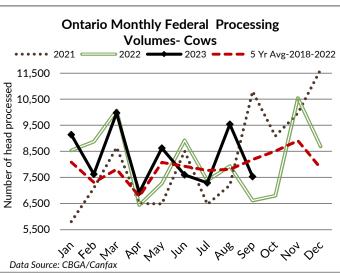

ESSING-Canfax/CBGA(Thanksgiving Monday included)

|                    | Week Ending<br>Oct 14, 2023 | # of hd change from<br>week ago | YTD       | % Change<br>(Week Ago) | % Change<br>(Year Ago) |
|--------------------|-----------------------------|---------------------------------|-----------|------------------------|------------------------|
| Grand Total        | 54,033                      | -7,466                          | 2,454,016 | -12%                   | -5%                    |
| Western Processing | 43,331                      | -5,579                          | 1,952,511 | -11%                   | -5%                    |
| Eastern Processing | 10,702                      | -1,887                          | 501,505   | -15%                   | -6%                    |









#### ONTARIO- FEDERALLY INSPECTED PROCESSING-Canfax/CBGA (Thanksgiving Monday included)

|             | Week Ending | # of hd change from | YTD     | % Change   | % Change   |
|-------------|-------------|---------------------|---------|------------|------------|
|             | Oct 7, 2023 | week ago            |         | (Week Ago) | (Year Ago) |
| Grand Total | 9,229       | -1,847              | 436,831 | -16.7%     | -9%        |

# AVERAGE CARCASS WEIGHTS - CANADA-Canfax/CBGA

|              | Steers | Heifers |
|--------------|--------|---------|
| Oct 14, 2023 | 958    | 866     |
| Oct 7, 2023  | 958    | 862     |
| Oct 15, 2022 | 972    | 877     |



#### AVERAGE CARCASS WEIGHTS - ONTARIO-Canfax/CBGA

|              | Steers | Heifers |
|--------------|--------|---------|