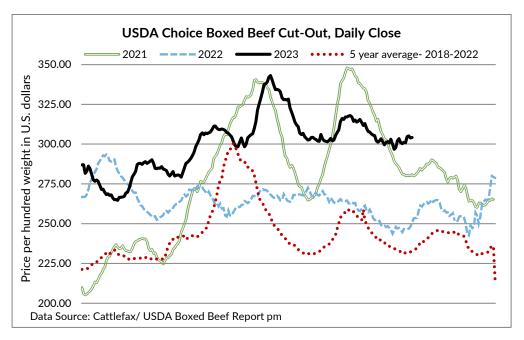

|
| Oct 15, 2022 | 953    | 800     |

#### USDA ESTIMATED CATTLE PROCESSING VOLUME

Week Ending Previous Week Year Ago
October 21, 2023

Grand Total 628,000 617,000 675,000

# QUEBEC ELECTRONIC AUCTION MARKET (F.O.B. THE FEEDLOT)

For the week ending October 19, 2023

Price
Shange from Last Week
-0.79

#### **ALBERTA DIRECT TRADE**

Alberta's direct trade: for the week ending October 19, 2023

 Steers
 Live- FOB
 232.00
 Rail - FOB
 387.00-388.50

 Heifers
 Live- FOB
 N/T
 Rail - FOB
 387.00-388.50

#### U.S. TRADE (U.S. funds)

The U.S. cash cattle trade: for the week ending October 19, 2023

Choice and Select Steers and Heifers: Live 182.00-188.00 Rail 289.00-295.00

# U.S. BOXED BEEF CUT-OUT VALUES (U.S. funds)

Choice Select 600-900 600-900 Current Five Day Average 303.72 277.43



| DEFE | EVDODEC       |          |                            |
|------|---------------|----------|----------------------------|
| KFFF | F X D( )D I \ | - CANADA | $(\Delta \Delta \vdash ()$ |
|      |               |          |                            |

|       |                    | DELF EXPORTS - CA         | INADA (AAFC)              |                           |
|-------|--------------------|---------------------------|---------------------------|---------------------------|
|       | United States      | Change from last year YTD | Mexico                    | Change from last year YTD |
|       | Jan 1- Aug 31/2023 |                           | Jan 1- Aug 31/2023        |                           |
| Total | 235,801 tonnes     | +2% or +3,698 tonnes      | 21,7592 tonnes