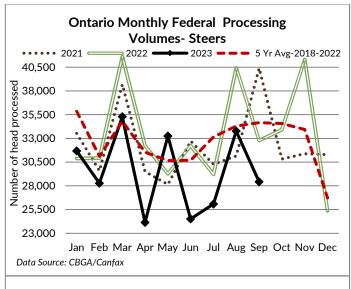

PROCESSING-Canfax/CBGA(Thanksgiving Monday included)

|                    | Week Ending<br>Oct 14, 2023 | # of hd change from<br>week ago | YTD       | % Change<br>(Week Ago) | % Change<br>(Year Ago) |
|--------------------|-----------------------------|---------------------------------|-----------|------------------------|------------------------|
| Grand Total        | 54,033                      | -7,466                          | 2,454,016 | -12%                   | -5%                    |
| Western Processing | 43,331                      | -5,579                          | 1,952,511 | -11%                   | -5%                    |
| Eastern Processing | 10,702                      | -1,887                          | 501,505   | -15%                   | -6%                    |









#### ONTARIO- FEDERALLY INSPECTED PROCESSING-Canfax/CBGA (Thanksgiving Monday included)

|             | Week Ending | # of hd change from | YTD     | % Change   | % Change   |
|-------------|-------------|---------------------|---------|------------|------------|
|             | Oct 7, 2023 | week ago            |         | (Week Ago) | (Year Ago) |
| Grand Total | 9,229       | -1,847              | 436,831 | -16.7%     | -9%        |

# AVERAGE CARCASS WEIGHTS - CANADA-Canfax/CBGA

|              | Steers | Heifers |
|--------------|--------|---------|
| Oct 14, 2023 | 958    | 866     |
| Oct 7, 2023  | 958    | 862     |
| Oct 15, 2022 | 972    | 877     |



#### AVERAGE CARCASS WEIGHTS - ONTARIO-Canfax/CBGA

|              | Steers | Heifers |
|--------------|--------|------