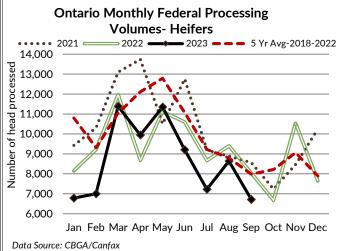

OCESSING-Canfax/CBGA(Thanksgiving Monday included)

|                    | Week Ending<br>Oct 14, 2023 | # of hd change from<br>week ago | YTD       | % Change<br>(Week Ago) | % Change<br>(Year Ago) |
|--------------------|-----------------------------|---------------------------------|-----------|------------------------|------------------------|
| Grand Total        | 54,033                      | -7,466                          | 2,454,016 | -12%                   | -5%                    |
| Western Processing | 43,331                      | -5,579                          | 1,952,511 | -11%                   | -5%                    |
| Eastern Processing | 10,702                      | -1,887                          | 501,505   | -15%                   | -6%                    |









#### ONTARIO- FEDERALLY INSPECTED PROCESSING-Canfax/CBGA (Thanksgiving Monday included)

|             | Week Ending | # of hd change from | YTD     | % Change   | % Change   |
|-------------|-------------|---------------------|---------|------------|------------|
|             | Oct 7, 2023 | week ago            |         | (Week Ago) | (Year Ago) |
| Grand Total | 9,229       | -1,847              | 436,831 | -16.7%     | -9%        |

# AVERAGE CARCASS WEIGHTS - CANADA-Canfax/CBGA

|              | Steers | Heifers |
|--------------|--------|---------|
| Oct 14, 2023 | 958    | 866     |
| Oct 7, 2023  | 958    | 862     |
| Oct 15, 2022 | 972    | 877     |



#### AVERAGE CARCASS WEIGHTS - ONTARIO-Canfax/CBGA

|              | Steers | Heifers |
|--------------|--------|--------