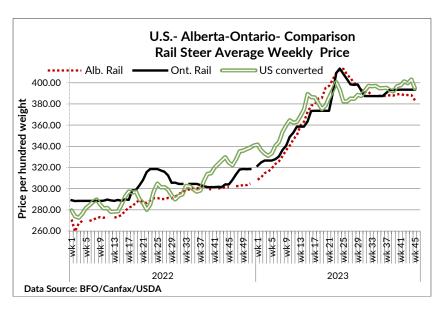

ifers |
|--------------|--------|---------|
| Nov 4, 2023  | 963    | 867     |
| Oct 28, 2023 | 960    | 872     |
| Nov 5, 2022  | 971    | 864     |

## AVERAGE CARCASS WEIGHTS - ONTARIO-Canfax/CBGA

|              | Steers | Heifers |
|--------------|--------|---------|
| Nov 4, 2023  | 967    | 844     |
| Oct 28, 2023 | 962    | 840     |
| Nov 5, 2022  | 974    | 856     |

## USDA ESTIMATED CATTLE PROCESSING VOLUME

|             | Week Ending<br>November 11, 2023 | Previous Week | Year Ago |
|-------------|----------------------------------|---------------|----------|
| Grand Total | 618,000                          | 632,000       | 670,000  |

## QUEBEC ELECTRONIC AUCTION MARKET (F.O.B. THE FEEDLOT)

Price Change from Last Week For the week ending November 9, 2023 385.75 -1.95



### ALBERTA DIRECT TRADE

Alberta's direct trade: for the week ending November 9, 2023

 Steers
 Live- FOB
 N/T
 Rail- FOB
 383.50-385.50

 Heifers
 Live- FOB
 N/T
 Rail- FOB
 384.00-385.50

## U.S. TRADE (U.S. funds)

The U.S. cash cattle trade: for the week ending November 9, 2023

Current Five Day Average

Choice and Select Steers and Heifers: Live 177.00-183.00

Rail 280.00-287.00

## U.S. BOXED BEEF CUT-OUT VALUES (U.S. funds)

Choice Select 600-900 600-900 300.52 270.46

BEEF EXPORTS - CANADA (AAFC)

|       | United States<br>Jan 1- Aug 31/2023 | Change from last year YTD | Mexico Jan 1- Aug 31/2023                    | Change from last year YTD |
|-------|-------------------------------------|---------------------------|----------------------------------------------|-------------