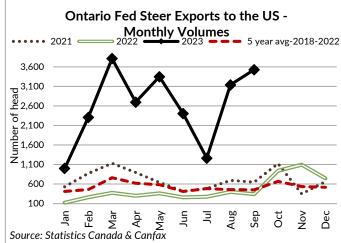

# WEEKLY MARKET INFORMATION REPORT – FOR THE WEEK ENDING THURSDAY NOVEMBER 9, 2023

The following information is collected from various sources and disseminated by Beef Farmers of Ontario.