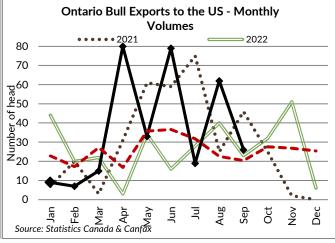

# WEEKLY MARKET INFORMATION REPORT – FOR THE WEEK ENDING THURSDAY NOVEMBER 9, 2023

The following information is collected from various sources and disseminated by Beef Farmers of Ontario.