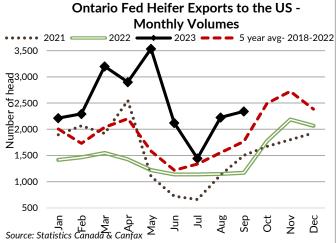

# WEEKLY MARKET INFORMATION REPORT – FOR THE WEEK ENDING THURSDAY NOVEMBER 9, 2023

The following information is collected from various sources and disseminated by Beef Farmers of Ontario.