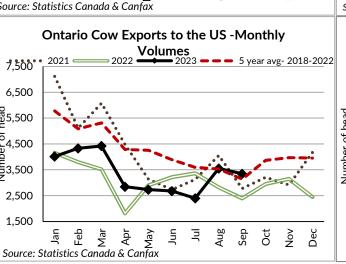

# WEEKLY MARKET INFORMATION REPORT – FOR THE WEEK ENDING THURSDAY NOVEMBER 9, 2023

The following information is collected from various sources and disseminated by Beef Farmers of Ontario.