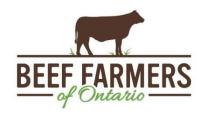

The Ontario railgrade market was light with trade the previous Friday at \$393.00 cwt dressed for steers and \$392.00 for heifers with delivery the week of December 11<sup>th</sup> which is steady to the bottom of the previous week's trade and \$2.00 lower on average. By Monday there was no new trade reported and bids were unavailable at one federal packing plant. By mid week trade started out at \$393.00 dressed for steers and \$392.00 for heifers with delivery still the week of December 11<sup>th</sup> but as the day progressed sales were being reported at \$388.00 for steers and \$387.00 for heifers with delivery now for the week of December 11<sup>th</sup> and 18<sup>th</sup>. Overall, the weekly average price is \$2.85 cwt below last week. US packer interest was reported with cattle selling south of the border at a premium to local deals.