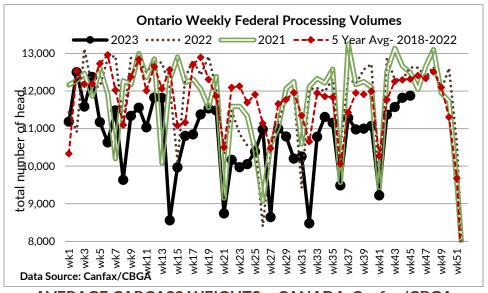

## CANADIAN- FEDERALLY INSPECTED PROCESSING-Canfax/CBGA

|                    | Week Ending  | # of hd change from | YTD       | % Change   | % Change   |
|--------------------|--------------|---------------------|-----------|------------|------------|
|                    | Nov 11, 2023 | week ago            |           | (Week Ago) | (Year Ago) |
| Grand Total        | 67,100       | +136                | 2,716,576 | +0%        | -5%        |
| Western Processing | 53,368       | -30                 | 2,161,325 | +0%        | -4%        |
| Eastern Processing | 13,732       | +166                | 555,251   | +1%        | -6%        |

## ONTARIO- FEDERALLY INSPECTED PROCESSING-Canfax/CBGA

|             | Week Ending | # of hd change from | YTD     | % Change   | % Change   |
|-------------|-------------|---------------------|---------|------------|------------|
|             | Nov 4, 2023 | week ago            |         | (Week Ago) | (Year Ago) |
| Grand Total | 11,877      | +55                 | 483,480 | +0.5%      | -8.9%      |