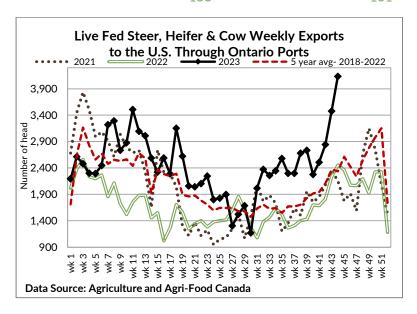

reported with some cattle selling south of the border again this week. The BFO estimated breakeven price for this week is \$392.00 cwt for cattle placed in May at 900 lbs.

Live cattle exports to the U.S. (fed steers, heifers and cull cows) through Ontario ports, as of November 4th totals 108,104 head which is up 47.7 percent from the same time in 2022 and 21 percent higher than in 2021. The weekly volume of live fed cattle and cows exported to the U.S. through Ontario ports the week ending Nov 4th was 4,135 head, which is the largest weekly volume since the week ending Feb 13, 2016 at 4,197 head reported. The week ending Dec 22, 2019 came in second at 4,134 head.