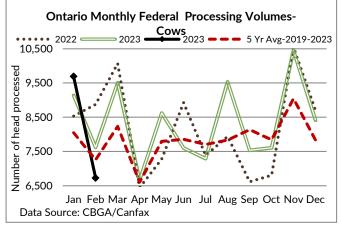

1,345 cull cows were on offer this week at auction markets, down 665 from the previous week and 920 fewer than the same week last year. Cull cows ranged from \$115.65-\$163.74 cwt averaging \$139.06 up \$3.41 on average from last week and \$27.67 stronger than year ago prices. Auction markets reported trade as steady to start. By Tuesday trade was noted as active with prices steady and firm to higher and reports of beef cows sharply higher. By mid-week a stronger market across the board was reported. 223 beef cows traded this week down 59 head from the previous week averaging \$149.03 up \$5.16 cwt from last week's weighted average beef cow price. 1,122 dairy cows sold down 606 head from the week before averaging \$136.55 up \$3.20 cwt.