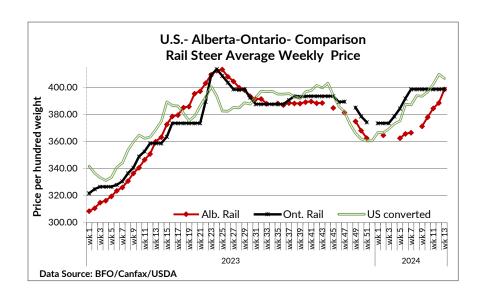

The Ontario railgrade market was light with trade reported at \$400.00 cwt dressed for steers and heifers with delivery the week of April 15<sup>th</sup>. By mid-week bids were reported as holding steady at \$400.00 dressed for steers and \$399.00 for heifers but no actual trade was being reported. Prices this week are averaging \$40.00 cwt stronger than this time last year. While Ontario railgrade prices have been trading sideways for seven consecutive weeks the Alberta market has been slowly improving and as of this week is now at par with Ontario prices. Alberta prices have been trading on a negative basis to Ontario since September 2023.