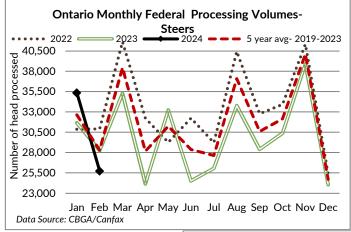

#### ONTARIO- FEDERALLY INSPECTED PROCESSING-Canfax/CBGA

|             | Week Ending  | # of hd change from | YTD     | % Change   | % Change   |
|-------------|--------------|---------------------|---------|------------|------------|
|             | Mar 16, 2024 | week ago            |         | (Week Ago) | (Year Ago) |
| Grand Total | 10.260       | +230                | 113.291 | +2.3%      | -9%        |

#### CANADIAN- FEDERALLY INSPECTED PROCESSING-Canfax/CBGA

|                    | Week Ending<br>Mar 16, 2024 | # of hd change from<br>week ago | YTD     | % Change<br>(Week Ago) | % Change<br>(Year Ago) |
|--------------------|-----------------------------|---------------------------------|---------|------------------------|------------------------|
| Grand Total        | 60,694                      | -157                            | 608,564 | -0%                    | -3%                    |
| Western Processing | 48,662                      | -532                            | 489,654 | -1%                    | -2%                    |
| Eastern Processing | 12,032                      | +375                            | 118,910 | +3%                    | -8%                    |