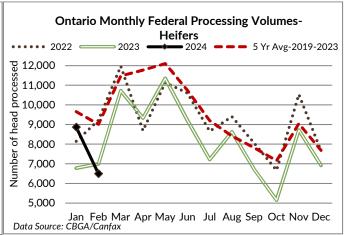

#### ONTARIO- FEDERALLY INSPECTED PROCESSING-Canfax/CBGA

|             | Week Ending  | # of hd change from | YTD     | % Change   | % Change   |
|-------------|--------------|---------------------|---------|------------|------------|
|             | Mar 16, 2024 | week ago            |         | (Week Ago) | (Year Ago) |
| Grand Total | 10.260       | +230                | 113.291 | +2.3%      | -9%        |

#### CANADIAN- FEDERALLY INSPECTED PROCESSING-Canfax/CBGA

|                    | Week Ending<br>Mar 16, 2024 | # of hd change from<br>week ago | YTD     | % Change<br>(Week Ago) | % Change<br>(Year Ago) |
|--------------------|-----------------------------|---------------------------------|---------|------------------------|------------------------|
| Grand Total        | 60,694                      | -157                            | 608,564 | -0%                    | -3%                    |
| Western Processing | 48,662                      | -532                            | 489,654 | -1%                    | -2%                    |
| Eastern Processing | 12,032                      | +375                            | 118,910 | +3%                    | -8%                    |