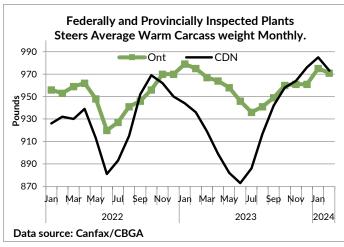

#### AVERAGE CARCASS WEIGHTS - CANADA-Canfax/CBGA

|              | Steers | Heifers |
|--------------|--------|---------|
| Mar 16, 2024 | 963    | 862     |
| Mar 9, 2024  | 957    | 858     |
| Mar 18, 2023 | 916    | 848     |

#### AVERAGE CARCASS WEIGHTS - ONTARIO-Canfax/CBGA

|              | Steers | Heiters |
|--------------|--------|---------|
| Mar 16, 2024 | 985    | 873     |
| Mar 9, 2024  | 984    | 869     |
| Mar 18, 2023 | 973    | 854     |