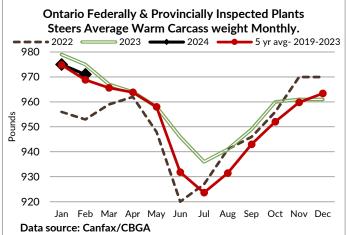

#### AVERAGE CARCASS WEIGHTS - CANADA-Canfax/CBGA

|              | Steers | Heifers |
|--------------|--------|---------|
| Mar 16, 2024 | 963    | 862     |
| Mar 9, 2024  | 957    | 858     |
| Mar 18, 2023 | 916    | 848     |

#### AVERAGE CARCASS WEIGHTS - ONTARIO-Canfax/CBGA

|              | Steers | Heiters |
|--------------|--------|---------|
| Mar 16, 2024 | 985    | 873     |
| Mar 9, 2024  | 984    | 869     |
| Mar 18, 2023 | 973    | 854     |