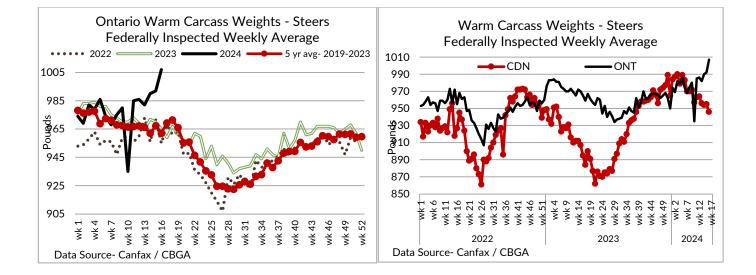

|
| Western Processing | 48,105                      | +5,588                          | 768,657 | +13%                   | -2%                    |
| Eastern Processing | 11,798                      | -223                            | 189,239 | -2%                    | -6%                    |

#### AVERAGE CARCASS WEIGHTS – CANADA-Canfax/CBGA

|              | Steers | Heifers |
|--------------|--------|---------|
| Apr 20, 2024 | 946    | 857     |
| Apr 13, 2024 | 955    | 862     |
| Apr 22, 2023 | 895    | 838     |

# AVERAGE CARCASS WEIGHTS – ONTARIO-Canfax/CBGA

|              | Steers | Heifers |
|--------------|--------|---------|
| Apr 20, 2024 | 1,007  | 859     |
| Apr 13, 2024 | 992    | 856     |
| Apr 22, 2023 | 965    | 834     |
|              |        |         |



|                                    |                              | USE                       | A ESTIMATED                            | <b>CATTLE F</b><br>Week Endir<br>Apr 27, 202 | ıg                                               | <b>IG VOLU</b><br>Previous V |                   | Year Ago                            |
|------------------------------------|------------------------------|---------------------------|----------------------------------------|----------------------------------------------|--------------------------------------------------|------------------------------|-------------------|-------------------------------------|
|                                    | Grand To                     | otal                      |                                        | 613,000