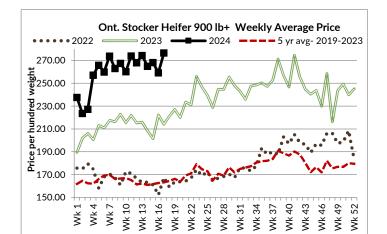

## ONTARIO LIVE CATTLE TRADE

Ontario auction sales this week saw weighted average price ranges for:

| Ontario auction sales this | s week saw weighted | average pri | ce ranges for. |         |         |               |
|----------------------------|---------------------|-------------|----------------|---------|---------|---------------|
| FED CATTLE                 |                     | Volume      | Price Range    | Average | Тор     | Last Week Avg |
| Large Frame Steers +12     | 250                 | 105         | 230.88-249.82  | 241.80  | 268.50  | 241.18        |
| Medium Frame Steers -      | +1250               | 109         | 233.02-245.84  | 240.43  | 259.50  | 236.82        |
| Large & Medium Frame       | e Steers +1250      | 214         | 231.48-248.09  | 241.40  | 268.50  | 239.48        |
| Large Frame Heifers +1     | .000                | 134         | 237.63-248.11  | 242.88  | 260.00  | 238.73        |
| Medium Frame Heifers       | +1000               | 232         | 229.74-248.33  | 240.26  | 265.00  | 234.06        |
| Large & Medium Frame       |                     | 366         | 233.26-250.16  | 242.14  | 265.00  | 236.18        |
| Fed steers, Dairy & Dai    | ry Cross +1250      | 53          | 213.68-224.77  | 220.63  | 245.00  | 209.58        |
| Fed heifers, Dairy & Da    | iry Cross +1000     | 138         | 160.64-226.45  | 203.20  | 250.50  | 183.63        |
| Cows - All Weights         |                     | 1,967       | 122.04-167.20  | 142.91  | 224.00  | 142.36        |
| Bulls - All Weights        |                     | 86          | 158.98-197.09  | 179.87  | 302.49  | 176.33        |
|                            |                     |             |                |         |         |               |
| STOCKERS - Large and N     | Medium Frame        |             |                |         |         |               |
| STEERS                     | Volume              | Pric        | e Range        | Average | Тор     | Last Week Avg |
| 1000+                      | 645                 | 274.4       | 4-310.54       | 291.79  | 315.50  | 294.50        |
| 900-999                    | 425                 | 282.7       | 6-325.81       | 308.79  | 337.00  | 307.92        |
| 800-899                    | 476                 | 293.7       | 6-339.10       | 321.88  | 375.00  | 318.13        |
| 700-799                    | 661                 | 324.3       | 4-390.52       | 360.07  | 420.00  | 350.23        |
| 600-699                    | 649                 | 337.8       | 37-426.70      | 389.56  | 465.00  | 382.17        |
| 500-599                    | 362                 | 368.2       | 2-458.96       | 421.18  | 507.50  | 400.76        |
| 400-499                    | 156                 | 344.8       | 84-467.79      | 427.27  | 520.00  | 435.46        |
| -399                       | 61                  | 351.8       | 8-537.50       | 441.08  | 1050.00 | 428.70        |
| STOCKERS - Large and N     | Medium Frame        |             |                |         |         |               |
| HEIFERS                    | Volume              | Pric        | e Range        | Average | Тор     | Last Week Avg |
| +900                       | 379                 | 252.8       | 6-296.41       | 276.59  | 318.00  | 259.29        |
| 800-899                    | 304                 |             | 5-320.88       | 299.11  | 331.00  | 281.79        |
| 700-799                    | 447                 |             | 3-337.00       | 314.56  | 375.00  | 306.16        |
| 600-699                    | 386                 |             | 6-360.56       | 322.69  | 407.50  | 336.99        |
| 500-599                    | 374                 |             | 6-385.75       | 352.26  | 459.90  | 350.68        |
| 400-499                    | 194                 |             | 0-415.93       | 378.17  | 475.00  | 364.00        |
| 300-399                    | 45                  |             | 6-406.78       | 370.60  | 465.00  | 360.60        |
| -299                       | 13                  |             | 1-533.61       | 400.96  | 920.00  | 407.27        |
|                            |                     |             |                |         |         |               |