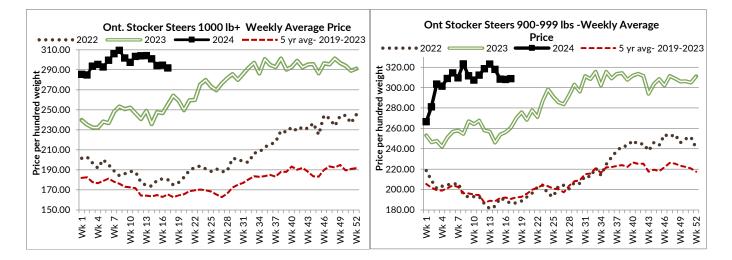

## ONTARIO LIVE CATTLE TRADE

Ontario auction sales this week saw weighted average price ranges for:

| Ontario auction sales this | s week saw weighted | average pri | ce ranges for. |         |         |               |
|----------------------------|---------------------|-------------|----------------|---------|---------|---------------|
| FED CATTLE                 |                     | Volume      | Price Range    | Average | Тор     | Last Week Avg |
| Large Frame Steers +12     | 250                 | 105         | 230.88-249.82  | 241.80  | 268.50  | 241.18        |
| Medium Frame Steers -      | +1250               | 109         | 233.02-245.84  | 240.43  | 259.50  | 236.82        |
| Large & Medium Frame       | e Steers +1250      | 214         | 231.48-248.09  | 241.40  | 268.50  | 239.48        |
| Large Frame Heifers +1     | .000                | 134         | 237.63-248.11  | 242.88  | 260.00  | 238.73        |
| Medium Frame Heifers       | +1000               | 232         | 229.74-248.33  | 240.26  | 265.00  | 234.06        |
| Large & Medium Frame       |                     | 366         | 233.26-250.16  | 242.14  | 265.00  | 236.18        |
| Fed steers, Dairy & Dai    | ry Cross +1250      | 53          | 213.68-224.77  | 220.63  | 245.00  | 209.58        |
| Fed heifers, Dairy & Da    | iry Cross +1000     | 138         | 160.64-226.45  | 203.20  | 250.50  | 183.63        |
| Cows - All Weights         |                     | 1,967       | 122.04-167.20  | 142.91  | 224.00  | 142.36        |
| Bulls - All Weights        |                     | 86          | 158.98-197.09  | 179.87  | 302.49  | 176.33        |
|                            |                     |             |                |         |         |               |
| STOCKERS - Large and N     | Medium Frame        |             |                |         |         |               |
| STEERS                     | Volume              | Pric        | e Range        | Average | Тор     | Last Week Avg |
| 1000+                      | 645                 | 274.4       | 4-310.54       | 291.79  | 315.50  | 294.50        |
| 900-999                    | 425                 | 282.7       | 6-325.81       | 308.79  | 337.00  | 307.92        |
| 800-899                    | 476                 | 293.7       | 6-339.10       | 321.88  | 375.00  | 318.13        |
| 700-799                    | 661                 | 324.3       | 4-390.52       | 360.07  | 420.00  | 350.23        |
| 600-699                    | 649                 | 337.8       | 37-426.70      | 389.56  | 465.00  | 382.17        |
| 500-599                    | 362                 | 368.2       | 2-458.96       | 421.18  | 507.50  | 400.76        |
| 400-499                    | 156                 | 344.8       | 84-467.79      | 427.27  | 520.00  | 435.46        |
| -399                       | 61                  | 351.8       | 8-537.50       | 441.08  | 1050.00 | 428.70        |
| STOCKERS - Large and N     | Medium Frame        |             |                |         |         |               |
| HEIFERS                    | Volume              | Pric        | e Range        | Average | Тор     | Last Week Avg |
| +900                       | 379                 | 252.8       | 6-296.41       | 276.59  | 318.00  | 259.29        |
| 800-899                    | 304                 |             | 5-320.88       | 299.11  | 331.00  | 281.79        |
| 700-799                    | 447                 |             | 3-337.00       | 314.56  | 375.00  | 306.16        |
| 600-699                    | 386                 |             | 6-360.56       | 322.69  | 407.50  | 336.99        |
| 500-599                    | 374                 |             | 6-385.75       | 352.26  | 459.90  | 350.68        |
| 400-499                    | 194                 |             | 0-415.93       | 378.17  | 475.00  | 364.00        |
| 300-399                    | 45                  |             | 6-406.78       | 370.60  | 465.00  | 360.60        |
| -299                       | 13                  |             | 1-533.61       | 400.96  | 920.00  | 407.27        |
|                            |                     |             |                |         |         |               |