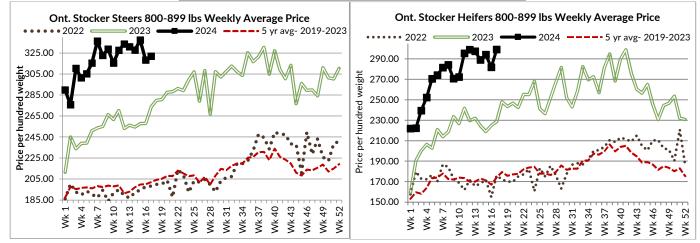

## ONTARIO LIVE CATTLE TRADE

Ontario auction sales this week saw weighted average price ranges for:

| Ontario auction sales this | s week saw weighted | average pri | ce ranges for. |         |         |               |
|----------------------------|---------------------|-------------|----------------|---------|---------|---------------|
| FED CATTLE                 |                     | Volume      | Price Range    | Average | Тор     | Last Week Avg |
| Large Frame Steers +12     | 250                 | 105         | 230.88-249.82  | 241.80  | 268.50  | 241.18        |
| Medium Frame Steers -      | +1250               | 109         | 233.02-245.84  | 240.43  | 259.50  | 236.82        |
| Large & Medium Frame       | e Steers +1250      | 214         | 231.48-248.09  | 241.40  | 268.50  | 239.48        |
| Large Frame Heifers +1     | .000                | 134         | 237.63-248.11  | 242.88  | 260.00  | 238.73        |
| Medium Frame Heifers       | +1000               | 232         | 229.74-248.33  | 240.26  | 265.00  | 234.06        |
| Large & Medium Frame       |                     | 366         | 233.26-250.16  | 242.14  | 265.00  | 236.18        |
| Fed steers, Dairy & Dai    | ry Cross +1250      | 53          | 213.68-224.77  | 220.63  | 245.00  | 209.58        |
| Fed heifers, Dairy & Da    | iry Cross +1000     | 138         | 160.64-226.45  | 203.20  | 250.50  | 183.63        |
| Cows - All Weights         |                     | 1,967       | 122.04-167.20  | 142.91  | 224.00  | 142.36        |
| Bulls - All Weights        |                     | 86          | 158.98-197.09  | 179.87  | 302.49  | 176.33        |
|                            |                     |             |                |         |         |               |
| STOCKERS - Large and N     | Medium Frame        |             |                |         |         |               |
| STEERS                     | Volume              | Pric        | e Range        | Average | Тор     | Last Week Avg |
| 1000+                      | 645                 | 274.4       | 4-310.54       | 291.79  | 315.50  | 294.50        |
| 900-999                    | 425                 | 282.7       | 6-325.81       | 308.79  | 337.00  | 307.92        |
| 800-899                    | 476                 | 293.7       | 6-339.10       | 321.88  | 375.00  | 318.13        |
| 700-799                    | 661                 | 324.3       | 4-390.52       | 360.07  | 420.00  | 350.23        |
| 600-699                    | 649                 | 337.8       | 37-426.70      | 389.56  | 465.00  | 382.17        |
| 500-599                    | 362                 | 368.2       | 2-458.96       | 421.18  | 507.50  | 400.76        |
| 400-499                    | 156                 | 344.8       | 84-467.79      | 427.27  | 520.00  | 435.46        |
| -399                       | 61                  | 351.8       | 8-537.50       | 441.08  | 1050.00 | 428.70        |
| STOCKERS - Large and N     | Medium Frame        |             |                |         |         |               |
| HEIFERS                    | Volume              | Pric        | e Range        | Average | Тор     | Last Week Avg |
| +900                       | 379                 | 252.8       | 6-296.41       | 276.59  | 318.00  | 259.29        |
| 800-899                    | 304                 |             | 5-320.88       | 299.11  | 331.00  | 281.79        |
| 700-799                    | 447                 |             | 3-337.00       | 314.56  | 375.00  | 306.16        |
| 600-699                    | 386                 |             | 6-360.56       | 322.69  | 407.50  | 336.99        |
| 500-599                    | 374                 |             | 6-385.75       | 352.26  | 459.90  | 350.68        |
| 400-499                    | 194                 |             | 0-415.93       | 378.17  | 475.00  | 364.00        |
| 300-399                    | 45                  |             | 6-406.78       | 370.60  | 465.00  | 360.60        |
| -299                       | 13                  |             | 1-533.61       | 400.96  | 920.00  | 407.27        |
|                            |                     |             |                |         |         |               |