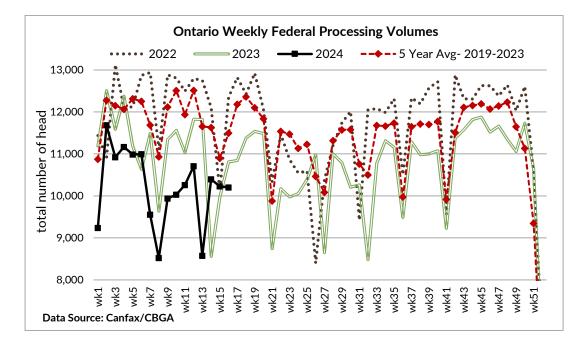

| 2,716                    | 38,720       |
| through Ontario ports to the U.S.    |                         |                          |              |
| Steers & Heifers & Cows              | 3,332                   | 2,686                    | 37,057       |
| Bulls                                | 47                      | 30                       | 1,663        |

#### **ONTARIO- FEDERALLY INSPECTED PROCESSING-Canfax/CBGA**

|             | Week Ending  | # of hd change from | YTD     | % Change   | % Change   |
|-------------|--------------|---------------------|---------|------------|------------|
|             | Apr 20, 2024 | week ago            |         | (Week Ago) | (Year Ago) |
| Grand Total | 10,200       | -28                 | 163,398 | -0%        | -6.9%      |



#### CANADIAN- FEDERALLY INSPECTED PROCESSING-Canfax/CBGA

|                    | Week Ending<br>Apr 20, 2024 | # of hd change from<br>week ago | YTD     | % Change<br>(Week Ago) | % Change<br>(Year Ago) |
|--------------------|-----------------------------|---------------------------------|---------|------------------------|------------------------|
| Grand Total        | 59,903                      | +5,365                          | 957,896 | +10%                   | -3%                    |
| Western Processing | 48,105                      | +5,588                          | 768,657 | +13%                   | -2%                    |
| Eastern Processing | 11,798                      | -223                            | 189,239 | -2%                    | -6%                    |

###