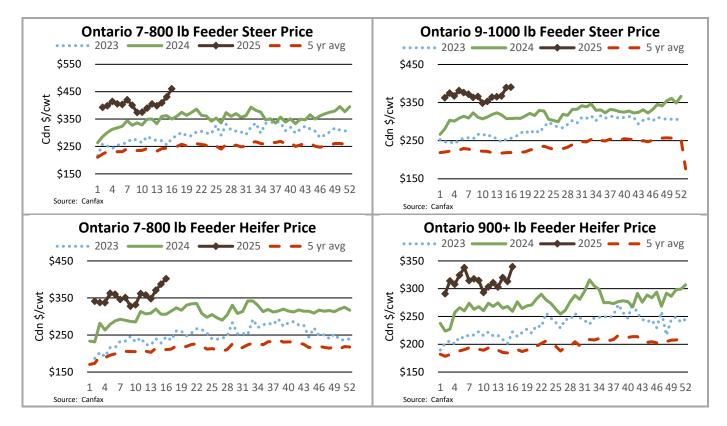

#### Comments for the week ending April 16, 2025

Fed steers and heifers sold through auction markets this week at 340 head, were down 115 head from the previous week and 230 head lower than the same time last year. Fed steers averaged \$277.83/cwt, down \$11.42/cwt from last week but \$37.92/cwt above last year. Fed heifers averaged \$286.46/cwt, up \$4.75/cwt from last week and \$48.51/cwt higher than last year. Auction markets reported this week fed steers and heifers sold on a strong active trade at steady prices.

Receipts of 3,750 stocker and feeder cattle sold through Ontario auction markets this week, up 941 head from the previous week but 2,263 head less than the same week last year. Auction markets reported last week stockers sold actively on a sharply stronger market. This week, a good offering of grass type feeder cattle sold actively with strong buyer representation. A light run of stockers sold on a sharply stronger market with excellent buyer demand. Actual average prices collected this week saw steers from 400-500 lbs trading \$31.31/cwt stronger than last week on average, 500-600 lbs up \$39.31/cwt, 600-700 lbs up \$26.84/cwt, 700-800 lbs up \$30.19/cwt, 800-900 lbs were up \$16.89/cwt, steers 900-1000 lbs up \$0.72/cwt and steers 1000 lbs plus averaged \$3.63/cwt stronger than the previous week's weighted average prices. Heifers from 300-400 lbs were up \$20.67/cwt from last week on average, 400-500 lbs down \$0.56/cwt, 500-600 lbs up \$28.67/cwt, 600-700 lbs up \$47.59/cwt, 700-800 lbs up \$14.61/cwt, 800-900 lbs up \$16.14/cwt and heifers 900 lbs and over averaged \$26.46/cwt stronger than the previous week's weighted average prices. For the week ending April 5th, Eastern feeder exports to the US were 1,017 head, 9% higher than last year and 110% above the five-year average. YTD Eastern feeder exports are down 17% from last year.